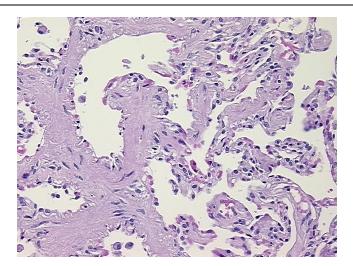

## **Product images:**

4x Image

20x Image

Sample Diagnosis (from Pathology Verification):

Pneumonia, interstitial, nonspecific, fibrosing

Normal: 40%
Lesional: 60%
Tumor: 0%
Tumor Hypo/Acellular 0%

Stroma:

Tumor Hypercellular

Stroma:

Necrosis: 0%

Pathology Verification notes from H&E review: