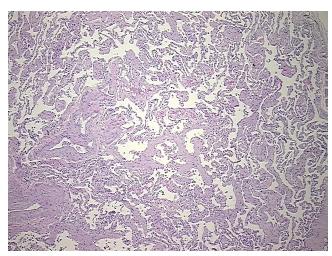

## **Product images:**

4x Image

20x Image

Sample Diagnosis (from Pathology Verification):

Pneumonia, interstitial, nonspecific, fibrosing

Normal: 40%
Lesional: 60%
Tumor: 0%
Tumor Hypo/Acellular 0%

Stroma:

Tumor Hypercellular

Stroma:

Necrosis: 0%

Pathology Verification notes from H&E review: