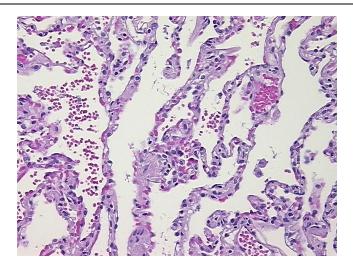

## **Product images:**

4x Image

20x Image

0%

Necrosis: 0%

Pathology Verification Inflammation: Mild Lymphoid infiltrate; Non Tumor Structures: 80% Alveoli, 20%

notes from H&E review: Fibrovascular septa

CASE Diagnosis (from medical center path

report):