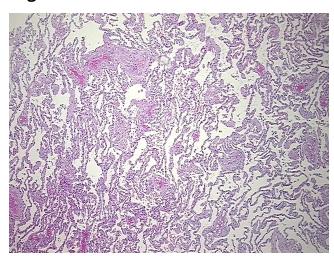

## **Product images:**

4x Image

20x Image

0%

Necrosis: 0%

Pathology Verification Inflammation: Mild Lymphoid infiltrate; Non Tumor Structures: 80% Alveoli, 20%

notes from H&E review: Fibrovascular septa

CASE Diagnosis (from medical center path

report):