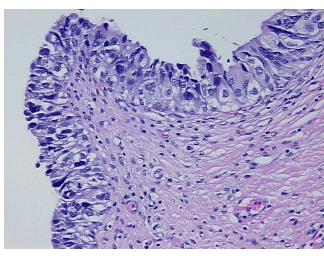

fication notes from H&E review:

normal component: 40% muscle, 40% adventitia and submucosa

CASE Diagnosis (from medical center path

report):

Carcinoma of bladder, transitional cell

Age: 68
Gender: Male

Race: White or Caucasian



**OriGene Technologies, Inc.** 9620 Medical Center Drive, Ste 200

CN: techsupport@origene.cn

Rockville, MD 20850, US Phone: +1-888-267-4436 https://www.origene.com techsupport@origene.com EU: info-de@origene.com



**Tumor Grade:** AJCC G4: Undifferentiated

Minimum Stage

IV

**Grouping:** 

T (Extent of Primary T3a

Tumor):

N (Lymph node

N1

metastasis):

M (Distant metastasis): MX

**Storage:** Store FFPE tissue sections at +4°C.

**Stability:** All FFPE tissue sections are stable for 1 year from date of purchase.

## **Product images:**



4x Image



20x Image