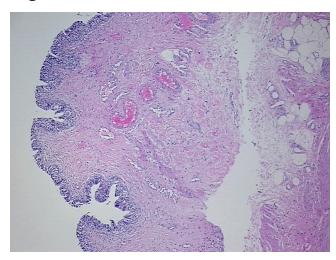

thology Verification notes from H&E review:

normal component: 40% muscle, 40% adventitia and submucosa

CASE Diagnosis (from medical center path

report):

Carcinoma of bladder, transitional cell

Age: 68
Gender: Male

Race: White or Caucasian



**OriGene Technologies, Inc.** 9620 Medical Center Drive, Ste 200

CN: techsupport@origene.cn

Rockville, MD 20850, US Phone: +1-888-267-4436 https://www.origene.com techsupport@origene.com EU: info-de@origene.com



**Tumor Grade:** AJCC G4: Undifferentiated

Minimum Stage

IV

**Grouping:** 

T (Extent of Primary T3a

Tumor):

N (Lymph node

N1

metastasis):

M (Distant metastasis): MX

**Storage:** Store FFPE tissue sections at +4°C.

**Stability:** All FFPE tissue sections are stable for 1 year from date of purchase.

## **Product images:**



4x Image



20x Image