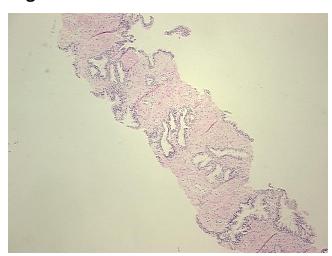

notes from H&E review:

50% epithelium, 50% fibromuscular stroma

**CASE Diagnosis (from** medical center path

report):

Adenocarcinoma of prostate

56 Age: Gender: Male

Race: White or Caucasian



OriGene Technologies, Inc. 9620 Medical Center Drive, Ste 200

CN: techsupport@origene.cn

Rockville, MD 20850, US Phone: +1-888-267-4436 https://www.origene.com techsupport@origene.com EU: info-de@origene.com



**Tumor Grade:** Gleason Score: 3+4=7/10

Minimum Stage

Grouping:

T (Extent of Primary

Tumor):

T2b

Ш

N (Lymph node

metastasis):

N0

M (Distant metastasis): MX

**Diagnostic Test Results:** S-phase fraction ~ SPF,High

**Storage:** Store FFPE tissue sections at +4°C.

**Stability:** All FFPE tissue sections are stable for 1 year from date of purchase.

## **Product images:**



4x Image





20x Image