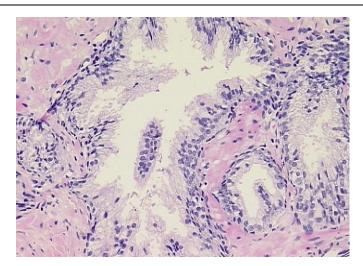

E review:

50% epithelium, 50% fibromuscular stroma

**CASE Diagnosis (from** medical center path

report):

Adenocarcinoma of prostate

56 Age: Gender: Male

Race: White or Caucasian



OriGene Technologies, Inc. 9620 Medical Center Drive, Ste 200

CN: techsupport@origene.cn

Rockville, MD 20850, US Phone: +1-888-267-4436 https://www.origene.com techsupport@origene.com EU: info-de@origene.com



**Tumor Grade:** Gleason Score: 3+4=7/10

Minimum Stage

Grouping:

T (Extent of Primary

Tumor):

T2b

Ш

N (Lymph node

metastasis):

N0

M (Distant metastasis): MX

**Diagnostic Test Results:** S-phase fraction ~ SPF,High

**Storage:** Store FFPE tissue sections at +4°C.

**Stability:** All FFPE tissue sections are stable for 1 year from date of purchase.

## **Product images:**



4x Image





20x Image