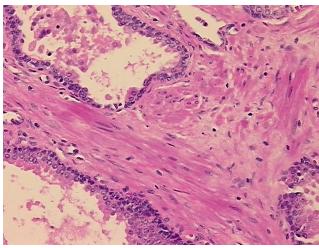

## **Product data:**

**Product Type: FFPE Sections** 

**Disease State:** Normal **Diagnosis Category:** Normal Tissue: Prostate

Frozen Sample ID: PA15477A52 Case ID: CI0000007931

Tissue of Origin: Prostate Site of Finding: Prostate

Appearance:

Sample Diagnosis (from Pathology Verification):

Within normal limits

100% Normal: Lesional: 0% 0% Tumor:

Tumor Hypo/Acellular

Stroma:

0%

0%

**Tumor Hypercellular** Stroma:

**Necrosis:** 

**Pathology Verification** 

notes from H&E review:

**CASE Diagnosis (from** medical center path

report):

Carcinoma of ureter, transitional cell

Non Tumor Structures: 60% Epithelium, 40% Fibromuscular stroma

## **Product images:**

4x Image

20x Image