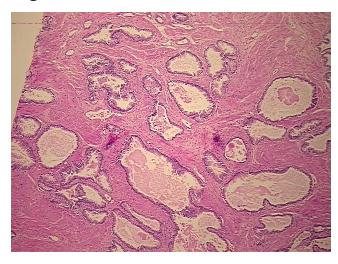

## **Product data:**

**Product Type: FFPE Sections** 

**Disease State:** Normal **Diagnosis Category:** Normal Tissue: Prostate

Frozen Sample ID: PA15477A52 Case ID: CI0000007931

Tissue of Origin: Prostate Site of Finding: Prostate

Appearance:

Sample Diagnosis (from Pathology Verification):

Within normal limits

100% Normal: Lesional: 0% 0% Tumor:

Tumor Hypo/Acellular

Stroma:

0%

0%

**Tumor Hypercellular** Stroma:

**Necrosis:** 

**Pathology Verification** 

notes from H&E review:

**CASE Diagnosis (from** medical center path

report):

Carcinoma of ureter, transitional cell

Non Tumor Structures: 60% Epithelium, 40% Fibromuscular stroma

## **Product images:**

4x Image

20x Image