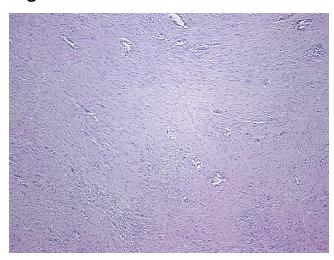

or: 10%

Tumor Hypo/Acellular

Stroma:

0%

**Tumor Hypercellular** 

Stroma:

85%

**Necrosis:** 

0%

CASE Diagnosis (from

medical center path

report):

Adenocarcinoma of endometrium

**Age:** 36

Gender: Female

Race: White or Caucasian

**Tumor Grade:** FIGO G2: Moderately differentiated



**OriGene Technologies, Inc.** 9620 Medical Center Drive, Ste 200

CN: techsupport@origene.cn

Rockville, MD 20850, US Phone: +1-888-267-4436 https://www.origene.com techsupport@origene.com EU: info-de@origene.com



Minimum Stage Grouping:

IVB

T4

T (Extent of Primary

Tumor):

N (Lymph node N1

metastasis):

M (Distant metastasis): M1

**Storage:** Store FFPE tissue sections at +4°C.

**Stability:** All FFPE tissue sections are stable for 1 year from date of purchase.

## **Product images:**



4x Image



20x Image