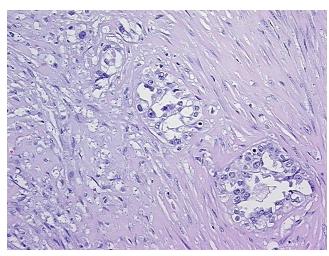

or Hypo/Acellular

Stroma:

0%

**Tumor Hypercellular** 

Stroma:

85%

**Necrosis:** 

0%

CASE Diagnosis (from

medical center path

report):

Adenocarcinoma of endometrium

**Age:** 36

Gender: Female

Race: White or Caucasian

**Tumor Grade:** FIGO G2: Moderately differentiated



**OriGene Technologies, Inc.** 9620 Medical Center Drive, Ste 200

CN: techsupport@origene.cn

Rockville, MD 20850, US Phone: +1-888-267-4436 https://www.origene.com techsupport@origene.com EU: info-de@origene.com



Minimum Stage Grouping:

IVB

T4

T (Extent of Primary

Tumor):

N (Lymph node N1

metastasis):

M (Distant metastasis): M1

**Storage:** Store FFPE tissue sections at +4°C.

**Stability:** All FFPE tissue sections are stable for 1 year from date of purchase.

## **Product images:**



4x Image



20x Image