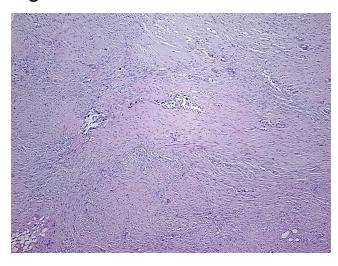

ogy Verification

notes from H&E review:

**CASE Diagnosis (from** 

medical center path

report):

Adenocarcinoma of endometrium

Tumor Stroma (Cellular): Desmoplastic reaction

**Age:** 36

**Gender:** Female

Race: White or Caucasian



**OriGene Technologies, Inc.** 9620 Medical Center Drive, Ste 200

CN: techsupport@origene.cn

Rockville, MD 20850, US Phone: +1-888-267-4436 https://www.origene.com techsupport@origene.com EU: info-de@origene.com



**Tumor Grade:** FIGO G2: Moderately differentiated

Minimum Stage

IVB

**Grouping:** 

T (Extent of Primary T4

Tumor):

N (Lymph node N1

metastasis):

M (Distant metastasis): M1

**Storage:** Store FFPE tissue sections at +4°C.

**Stability:** All FFPE tissue sections are stable for 1 year from date of purchase.

## **Product images:**



4x Image



20x Image