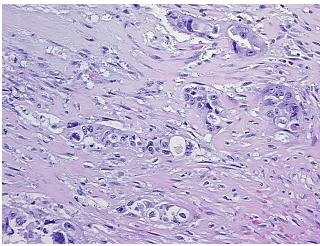

tion

notes from H&E review:

**CASE Diagnosis (from** 

medical center path

report):

Adenocarcinoma of endometrium

Tumor Stroma (Cellular): Desmoplastic reaction

**Age:** 36

**Gender:** Female

Race: White or Caucasian



**OriGene Technologies, Inc.** 9620 Medical Center Drive, Ste 200

CN: techsupport@origene.cn

Rockville, MD 20850, US Phone: +1-888-267-4436 https://www.origene.com techsupport@origene.com EU: info-de@origene.com



**Tumor Grade:** FIGO G2: Moderately differentiated

Minimum Stage

IVB

**Grouping:** 

T (Extent of Primary T4

Tumor):

N (Lymph node N1

metastasis):

M (Distant metastasis): M1

**Storage:** Store FFPE tissue sections at +4°C.

**Stability:** All FFPE tissue sections are stable for 1 year from date of purchase.

## **Product images:**



4x Image



20x Image