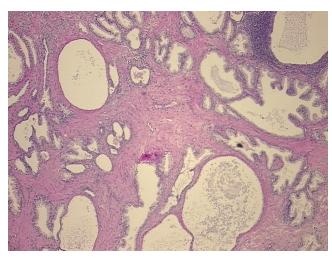

gy Verification** 

notes from H&E review:

Non Tumor Structures: 60% Epithelium, 40% Fibromuscular stroma

**CASE Diagnosis (from** medical center path

report):

Adenocarcinoma of prostate

65 Age: Gender: Male

Race: White or Caucasian



OriGene Technologies, Inc. 9620 Medical Center Drive, Ste 200

CN: techsupport@origene.cn

Rockville, MD 20850, US Phone: +1-888-267-4436 https://www.origene.com techsupport@origene.com EU: info-de@origene.com



**Tumor Grade:** Gleason Score: 3+3=6/10

Minimum Stage

Grouping:

Ш

T (Extent of Primary

Tumor):

T2a

· . . . . . . .

N (Lymph node

N0

metastasis):

M (Distant metastasis): MX

**Storage:** Store FFPE tissue sections at +4°C.

**Stability:** All FFPE tissue sections are stable for 1 year from date of purchase.

## **Product images:**



4x Image



20x Image