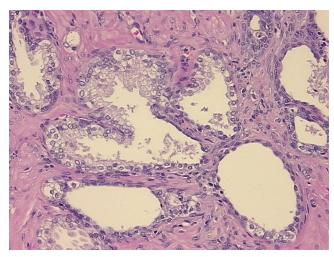

ion** 

notes from H&E review:

Non Tumor Structures: 60% Epithelium, 40% Fibromuscular stroma

**CASE Diagnosis (from** medical center path

report):

Adenocarcinoma of prostate

65 Age: Gender: Male

Race: White or Caucasian



OriGene Technologies, Inc. 9620 Medical Center Drive, Ste 200

CN: techsupport@origene.cn

Rockville, MD 20850, US Phone: +1-888-267-4436 https://www.origene.com techsupport@origene.com EU: info-de@origene.com



**Tumor Grade:** Gleason Score: 3+3=6/10

Minimum Stage

Grouping:

Ш

T (Extent of Primary

Tumor):

T2a

· . . . . . . .

N (Lymph node

N0

metastasis):

M (Distant metastasis): MX

**Storage:** Store FFPE tissue sections at +4°C.

**Stability:** All FFPE tissue sections are stable for 1 year from date of purchase.

## **Product images:**



4x Image



20x Image