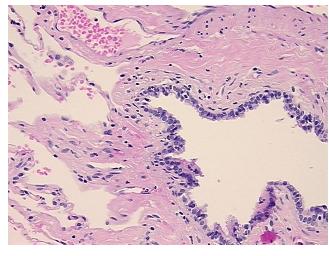

logy Verification** notes from H&E review:

**CASE Diagnosis (from** medical center path

report):

Adenocarcinoma of lung

0%

76 Age:

Gender: **Female** 

Race: Black or African American



OriGene Technologies, Inc. 9620 Medical Center Drive, Ste 200

CN: techsupport@origene.cn

Rockville, MD 20850, US Phone: +1-888-267-4436 https://www.origene.com techsupport@origene.com EU: info-de@origene.com

40% alveoli, 10% bronchioles, 50% fibrovascular septa

Tumor Grade: AJCC G1: Well differentiated

Minimum Stage

Grouping:

ΙB

T (Extent of Primary

Tumor):

N (Lymph node

N0

T2

metastasis):

M (Distant metastasis): MX

**Storage:** Store FFPE tissue sections at +4°C.

**Stability:** All FFPE tissue sections are stable for 1 year from date of purchase.

## **Product images:**



4x Image



20x Image