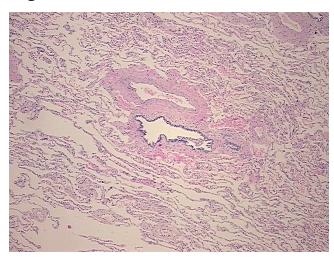

** 

**Pathology Verification** notes from H&E review:

**CASE Diagnosis (from** medical center path

report):

Adenocarcinoma of lung

0%

76 Age:

Gender: **Female** 

Race: Black or African American



OriGene Technologies, Inc. 9620 Medical Center Drive, Ste 200

CN: techsupport@origene.cn

Rockville, MD 20850, US Phone: +1-888-267-4436 https://www.origene.com techsupport@origene.com EU: info-de@origene.com

40% alveoli, 10% bronchioles, 50% fibrovascular septa

Tumor Grade: AJCC G1: Well differentiated

Minimum Stage

Grouping:

ΙB

T (Extent of Primary

Tumor):

N (Lymph node

N0

T2

metastasis):

M (Distant metastasis): MX

**Storage:** Store FFPE tissue sections at +4°C.

**Stability:** All FFPE tissue sections are stable for 1 year from date of purchase.

## **Product images:**



4x Image



20x Image