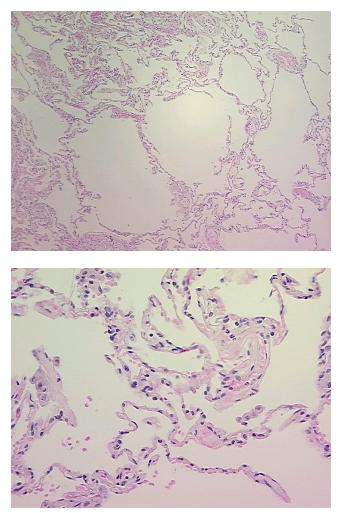

| Product Type:                                           | FFPE Sections                                                              |
|---------------------------------------------------------|----------------------------------------------------------------------------|
| Disease State:                                          | Other Disease                                                              |
| Diagnosis Category:                                     | Chronic Obstructive Pulmonary Disease (COPD)                               |
| Tissue:                                                 | Lung                                                                       |
| Frozen Sample ID:                                       | PA154771A6                                                                 |
| Case ID:                                                | CI000007921                                                                |
| Tissue of Origin:                                       | Lung                                                                       |
| Site of Finding:                                        | Lung                                                                       |
| Appearance:                                             | L                                                                          |
| Sample Diagnosis (from<br>Pathology Verification):      | Emphysematous changes                                                      |
| Normal:                                                 | 0%                                                                         |
| Lesional:                                               | 100%                                                                       |
| Tumor:                                                  | 0%                                                                         |
| Tumor Hypo/Acellular<br>Stroma:                         | 0%                                                                         |
| Tumor Hypercellular<br>Stroma:                          | 0%                                                                         |
| Necrosis:                                               | 0%                                                                         |
| Pathology Verification<br>notes from H&E review:        | Non Tumor Structures: 80% Alveoli, 5% Bronchioles, 15% Fibrovascular septa |
| CASE Diagnosis (from<br>medical center path<br>report): | Adenocarcinoma of lung                                                     |
| Age:                                                    | 76                                                                         |
| Gender:                                                 | Female                                                                     |
| Race:                                                   | Black or African American                                                  |

## Product images:

4x Image

20x Image

This product is to be used for laboratory only. Not for diagnostic or therapeutic use. ©2022 OriGene Technologies, Inc., 9620 Medical Center Drive, Ste 200, Rockville, MD 20850, US