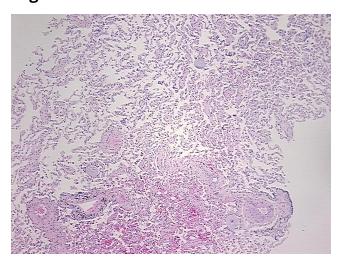

llular

Stroma:

Tumor Hypercellular 0%

Stroma:

Necrosis: 0%

Pathology Verification no normal architecture

notes from H&E review:

CASE Diagnosis (from medical center path

report):

Carcinoma of lung, squamous cell

Age: 61
Gender: Male

Race: White or Caucasian

OriGene Technologies, Inc.

9620 Medical Center Drive, Ste 200 Rockville, MD 20850, US Phone: +1-888-267-4436 https://www.origene.com techsupport@origene.com EU: info-de@origene.com CN: techsupport@origene.cn



Tumor Grade: Not Reported

Minimum Stage

IIB

**Grouping:** 

T (Extent of Primary

T2

Tumor):

N (Lymph node

N1

metastasis):

M (Distant metastasis): MX

**Storage:** Store FFPE tissue sections at +4°C.

**Stability:** All FFPE tissue sections are stable for 1 year from date of purchase.

## **Product images:**



4x Image



20x Image