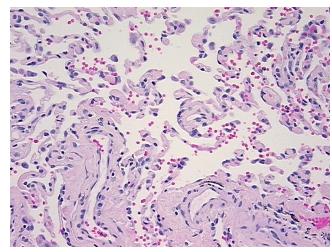

ma:

Tumor Hypercellular 0%

Stroma:

Necrosis: 0%

Pathology Verification no normal architecture

notes from H&E review:

CASE Diagnosis (from medical center path

report):

Carcinoma of lung, squamous cell

Age: 61
Gender: Male

Race: White or Caucasian

OriGene Technologies, Inc.

9620 Medical Center Drive, Ste 200 Rockville, MD 20850, US Phone: +1-888-267-4436 https://www.origene.com techsupport@origene.com EU: info-de@origene.com CN: techsupport@origene.cn



Tumor Grade: Not Reported

Minimum Stage

IIB

**Grouping:** 

T (Extent of Primary

T2

Tumor):

N (Lymph node

N1

metastasis):

M (Distant metastasis): MX

**Storage:** Store FFPE tissue sections at +4°C.

**Stability:** All FFPE tissue sections are stable for 1 year from date of purchase.

## **Product images:**



4x Image



20x Image