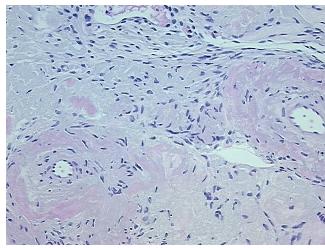

## **Product images:**

4x Image

20x Image

## **Product data:**

**Product Type: FFPE Sections** 

**Disease State:** Normal Normal **Diagnosis Category:** Tissue: Ovary

Frozen Sample ID: PA11B41A78 Case ID: CI0000007917 Tissue of Origin: Ovary: right Site of Finding: Ovary: right

Appearance:

Sample Diagnosis (from Pathology Verification):

Within normal limits

0%

Normal: 100% Lesional: 0% 0% Tumor:

Tumor Hypo/Acellular

Stroma:

**Tumor Hypercellular** 0%

Stroma:

**Necrosis:** 

**Pathology Verification** notes from H&E review:

**CASE Diagnosis (from** medical center path

report):

Carcinosarcoma of ovary

Non Tumor Structures: 60% Hilar vessels, 40% Corpus albicans