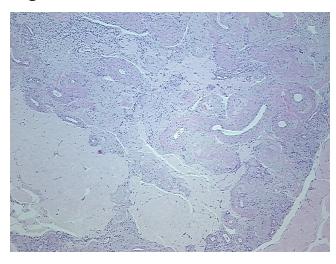

## **Product images:**

4x Image

20x Image

## **Product data:**

**Product Type: FFPE Sections** 

**Disease State:** Normal Normal **Diagnosis Category:** Tissue: Ovary

Frozen Sample ID: PA11B41A78 Case ID: CI0000007917 Tissue of Origin: Ovary: right Site of Finding: Ovary: right

Appearance:

Sample Diagnosis (from Pathology Verification):

Within normal limits

0%

Normal: 100% Lesional: 0% 0% Tumor:

Tumor Hypo/Acellular

Stroma:

**Tumor Hypercellular** 0%

Stroma:

**Necrosis:** 

**Pathology Verification** notes from H&E review:

**CASE Diagnosis (from** medical center path

report):

Carcinosarcoma of ovary

Non Tumor Structures: 60% Hilar vessels, 40% Corpus albicans