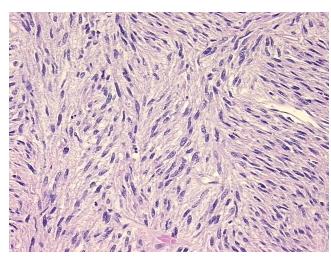

0%
Lesional: 0%
Tumor: 85%
Tumor Hypo/Acellular 5%

Tumor Hypo/Acellular Stroma:

Sti Oilia.

Tumor Hypercellular

Stroma:

Necrosis: 10%

CASE Diagnosis (from medical center path

report):

**Age:** 50

**Gender:** Female

Race: Black or African American

0%

Tumor Grade: Not Reported

OriGene Technologies, Inc.

9620 Medical Center Drive, Ste 200 Rockville, MD 20850, US Phone: +1-888-267-4436 https://www.origene.com techsupport@origene.com EU: info-de@origene.com CN: techsupport@origene.cn





Minimum Stage Grouping:

Ш

T (Extent of Primary

Tumor):

N (Lymph node

N0

T2b

metastasis):

M (Distant metastasis): MX

**Storage:** Store FFPE tissue sections at +4°C.

**Stability:** All FFPE tissue sections are stable for 1 year from date of purchase.

## **Product images:**



4x Image



20x Image