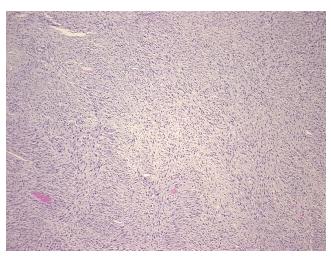

ent

Normal: 0%
Lesional: 0%
Tumor: 85%
Tumor Hypo/Acellular 5%

Tumor Hypo/Acellular Stroma:

Sti Oilia.

Tumor Hypercellular

Stroma:

Necrosis: 10%

CASE Diagnosis (from medical center path

report):

**Age:** 50

**Gender:** Female

Race: Black or African American

0%

Tumor Grade: Not Reported

OriGene Technologies, Inc.

9620 Medical Center Drive, Ste 200 Rockville, MD 20850, US Phone: +1-888-267-4436 https://www.origene.com techsupport@origene.com EU: info-de@origene.com CN: techsupport@origene.cn





Minimum Stage Grouping:

Ш

T (Extent of Primary

Tumor):

N (Lymph node

N0

T2b

metastasis):

M (Distant metastasis): MX

**Storage:** Store FFPE tissue sections at +4°C.

**Stability:** All FFPE tissue sections are stable for 1 year from date of purchase.

## **Product images:**



4x Image



20x Image