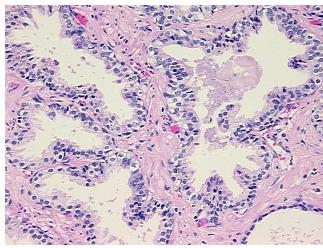

**Necrosis:** 

**Pathology Verification** notes from H&E review:

**CASE Diagnosis (from** medical center path

report):

Adenocarcinoma of prostate

40% glandular epithelium, 60% fibromuscular stroma

67 Age: Gender: Male

Race: White or Caucasian



OriGene Technologies, Inc. 9620 Medical Center Drive, Ste 200

CN: techsupport@origene.cn

Rockville, MD 20850, US Phone: +1-888-267-4436 https://www.origene.com techsupport@origene.com EU: info-de@origene.com



**Tumor Grade:** Gleason Score: 3+4=7/10

Minimum Stage

Grouping:

Ш

T (Extent of Primary

Tumor):

T2b

N (Lymph node

metastasis):

N0

M (Distant metastasis): MX

Storage:

Store FFPE tissue sections at +4°C.

Stability:

All FFPE tissue sections are stable for 1 year from date of purchase.

## **Product images:**



4x Image



20x Image