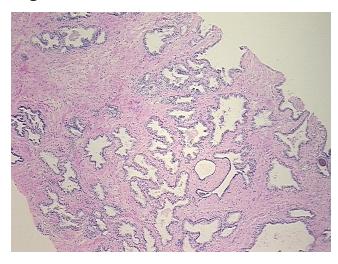

** Stroma:

**Necrosis:** 

**Pathology Verification** notes from H&E review:

**CASE Diagnosis (from** medical center path

report):

Adenocarcinoma of prostate

40% glandular epithelium, 60% fibromuscular stroma

67 Age: Gender: Male

Race: White or Caucasian



OriGene Technologies, Inc. 9620 Medical Center Drive, Ste 200

CN: techsupport@origene.cn

Rockville, MD 20850, US Phone: +1-888-267-4436 https://www.origene.com techsupport@origene.com EU: info-de@origene.com



**Tumor Grade:** Gleason Score: 3+4=7/10

Minimum Stage

Grouping:

Ш

T (Extent of Primary

Tumor):

T2b

N (Lymph node

metastasis):

N0

M (Distant metastasis): MX

Storage:

Store FFPE tissue sections at +4°C.

Stability:

All FFPE tissue sections are stable for 1 year from date of purchase.

## **Product images:**



4x Image



20x Image