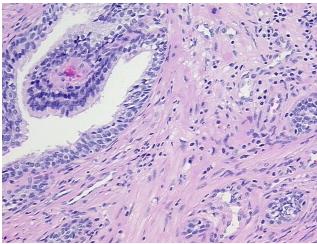

ecrosis:** 

**Pathology Verification** notes from H&E review: lesion: 25% epithelium, 75% fibromuscular stroma

**CASE Diagnosis (from** medical center path

report):

Adenocarcinoma of prostate

67 Age: Gender: Male

Race: White or Caucasian



OriGene Technologies, Inc. 9620 Medical Center Drive, Ste 200

CN: techsupport@origene.cn

Rockville, MD 20850, US Phone: +1-888-267-4436 https://www.origene.com techsupport@origene.com EU: info-de@origene.com



**Tumor Grade:** Gleason Score: 3+4=7/10

Minimum Stage

Grouping:

Ш

T (Extent of Primary

Tumor):

T2b

N (Lymph node

N0

metastasis):

M (Distant metastasis): MX

**Storage:** Store FFPE tissue sections at +4°C.

**Stability:** All FFPE tissue sections are stable for 1 year from date of purchase.

## **Product images:**



4x Image



20x Image