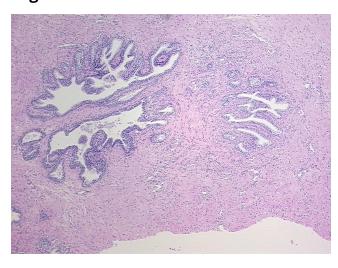

Stroma:

**Necrosis:** 

**Pathology Verification** notes from H&E review: lesion: 25% epithelium, 75% fibromuscular stroma

**CASE Diagnosis (from** medical center path

report):

Adenocarcinoma of prostate

67 Age: Gender: Male

Race: White or Caucasian



OriGene Technologies, Inc. 9620 Medical Center Drive, Ste 200

CN: techsupport@origene.cn

Rockville, MD 20850, US Phone: +1-888-267-4436 https://www.origene.com techsupport@origene.com EU: info-de@origene.com



**Tumor Grade:** Gleason Score: 3+4=7/10

Minimum Stage

Grouping:

Ш

T (Extent of Primary

Tumor):

T2b

N (Lymph node

N0

metastasis):

M (Distant metastasis): MX

**Storage:** Store FFPE tissue sections at +4°C.

**Stability:** All FFPE tissue sections are stable for 1 year from date of purchase.

## **Product images:**



4x Image



20x Image