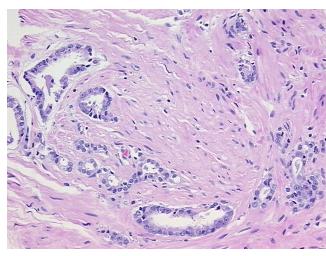

logy Verification notes from H&E review:

lesion: chronic prostatitis, 35% epithelium, 65% fibromuscular stroma

CASE Diagnosis (from medical center path

report):

Adenocarcinoma of prostate

Age: 67
Gender: Male

Race: White or Caucasian



**OriGene Technologies, Inc.** 9620 Medical Center Drive, Ste 200

CN: techsupport@origene.cn

Rockville, MD 20850, US Phone: +1-888-267-4436 https://www.origene.com techsupport@origene.com EU: info-de@origene.com



**Tumor Grade:** Gleason Score: 3+4=7/10

Minimum Stage

Grouping:

Ш

T (Extent of Primary

Tumor):

T2b

N (Lymph node

N0

metastasis):

M (Distant metastasis): MX

**Storage:** Store FFPE tissue sections at +4°C.

**Stability:** All FFPE tissue sections are stable for 1 year from date of purchase.

## **Product images:**



4x Image



20x Image