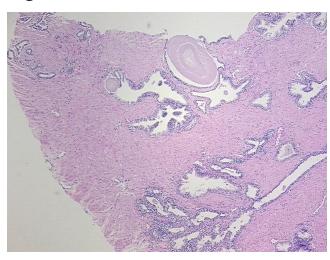

s: 09

Pathology Verification notes from H&E review:

lesion: chronic prostatitis, 35% epithelium, 65% fibromuscular stroma

CASE Diagnosis (from medical center path

report):

Adenocarcinoma of prostate

Age: 67
Gender: Male

Race: White or Caucasian



**OriGene Technologies, Inc.** 9620 Medical Center Drive, Ste 200

CN: techsupport@origene.cn

Rockville, MD 20850, US Phone: +1-888-267-4436 https://www.origene.com techsupport@origene.com EU: info-de@origene.com



**Tumor Grade:** Gleason Score: 3+4=7/10

Minimum Stage

Grouping:

Ш

T (Extent of Primary

Tumor):

T2b

N (Lymph node

N0

metastasis):

M (Distant metastasis): MX

**Storage:** Store FFPE tissue sections at +4°C.

**Stability:** All FFPE tissue sections are stable for 1 year from date of purchase.

## **Product images:**



4x Image



20x Image