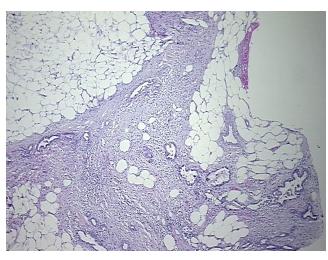

%

Tumor: 30%

Tumor Hypo/Acellular

Stroma:

Tumor Hypercellular 30%

Stroma:

Necrosis: 0%

CASE Diagnosis (from

medical center path

report):

Adenocarcinoma of ovary, mucinous

**Age:** 55

Gender: Female

Race: White or Caucasian

**Tumor Grade:** FIGO G2: Moderately differentiated

0%



**OriGene Technologies, Inc.** 9620 Medical Center Drive, Ste 200

CN: techsupport@origene.cn

Rockville, MD 20850, US Phone: +1-888-267-4436 https://www.origene.com techsupport@origene.com EU: info-de@origene.com



Minimum Stage Grouping:

IIIA

T3a

T (Extent of Primary

Tumor):

N (Lymph node N0

metastasis):

M (Distant metastasis): MX

**Storage:** Store FFPE tissue sections at +4°C.

**Stability:** All FFPE tissue sections are stable for 1 year from date of purchase.

## **Product images:**



4x Image



20x Image