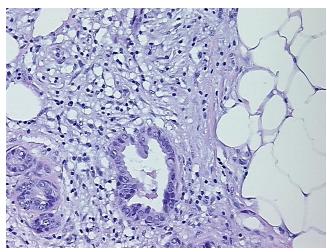

%

Tumor Hypo/Acellular

Stroma:

Tumor Hypercellular 30%

Stroma:

Necrosis: 0%

CASE Diagnosis (from

medical center path

report):

Adenocarcinoma of ovary, mucinous

**Age:** 55

Gender: Female

Race: White or Caucasian

**Tumor Grade:** FIGO G2: Moderately differentiated

0%



**OriGene Technologies, Inc.** 9620 Medical Center Drive, Ste 200

CN: techsupport@origene.cn

Rockville, MD 20850, US Phone: +1-888-267-4436 https://www.origene.com techsupport@origene.com EU: info-de@origene.com



Minimum Stage Grouping:

IIIA

T3a

T (Extent of Primary

Tumor):

N (Lymph node N0

metastasis):

M (Distant metastasis): MX

**Storage:** Store FFPE tissue sections at +4°C.

**Stability:** All FFPE tissue sections are stable for 1 year from date of purchase.

## **Product images:**



4x Image



20x Image