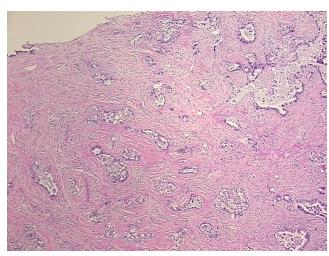

25% Tumor:

Tumor Hypo/Acellular

Stroma:

25%

**Tumor Hypercellular** Stroma:

50% **Necrosis:** 

**CASE Diagnosis (from** 

medical center path

report):

Adenocarcinoma of ovary, mucinous

55 Age:

Gender: **Female** 

Race: White or Caucasian

**Tumor Grade:** FIGO G2: Moderately differentiated



OriGene Technologies, Inc. 9620 Medical Center Drive, Ste 200

CN: techsupport@origene.cn

Rockville, MD 20850, US Phone: +1-888-267-4436 https://www.origene.com techsupport@origene.com EU: info-de@origene.com



Minimum Stage Grouping:

IIIA

T (Extent of Primary

Tumor):

N (Lymph node

N0

T3a

metastasis):

M (Distant metastasis): MX

Storage:

Store FFPE tissue sections at +4°C.

Stability:

All FFPE tissue sections are stable for 1 year from date of purchase.

## **Product images:**



4x Image



20x Image