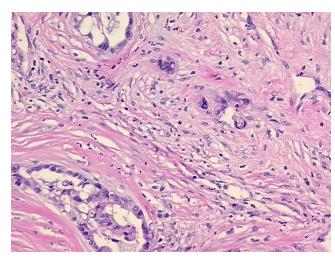

Tumor Hypo/Acellular

Stroma:

25%

**Tumor Hypercellular** Stroma:

50% **Necrosis:** 

**CASE Diagnosis (from** 

medical center path

report):

Adenocarcinoma of ovary, mucinous

55 Age:

Gender: **Female** 

Race: White or Caucasian

**Tumor Grade:** FIGO G2: Moderately differentiated



OriGene Technologies, Inc. 9620 Medical Center Drive, Ste 200

CN: techsupport@origene.cn

Rockville, MD 20850, US Phone: +1-888-267-4436 https://www.origene.com techsupport@origene.com EU: info-de@origene.com



Minimum Stage Grouping:

IIIA

T (Extent of Primary

Tumor):

N (Lymph node

N0

T3a

metastasis):

M (Distant metastasis): MX

Storage:

Store FFPE tissue sections at +4°C.

Stability:

All FFPE tissue sections are stable for 1 year from date of purchase.

## **Product images:**



4x Image



20x Image