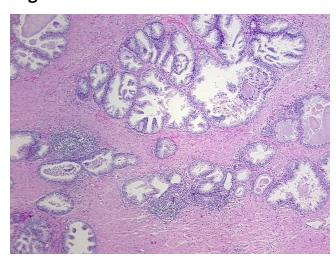

Necrosis:** 

**Pathology Verification** notes from H&E review: lesion: 40% epithelium, 60% fibromuscular stroma

**CASE Diagnosis (from** medical center path

report):

Adenocarcinoma of prostate

71 Age: Gender: Male

Race: White or Caucasian



OriGene Technologies, Inc. 9620 Medical Center Drive, Ste 200

CN: techsupport@origene.cn

Rockville, MD 20850, US Phone: +1-888-267-4436 https://www.origene.com techsupport@origene.com EU: info-de@origene.com



**Tumor Grade:** Gleason Score: 3+4=7/10

Minimum Stage

Grouping:

di ouping.

T (Extent of Primary T2b

Tumor):

N (Lymph node

N0

Ш

metastasis):

M (Distant metastasis): MX

**Storage:** Store FFPE tissue sections at +4°C.

**Stability:** All FFPE tissue sections are stable for 1 year from date of purchase.

## **Product images:**



4x Image



20x Image