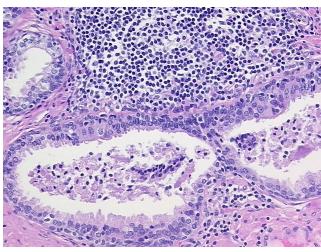

**Pathology Verification** notes from H&E review: lesion: 40% epithelium, 60% fibromuscular stroma

**CASE Diagnosis (from** medical center path

report):

Adenocarcinoma of prostate

71 Age: Gender: Male

Race: White or Caucasian



OriGene Technologies, Inc. 9620 Medical Center Drive, Ste 200

CN: techsupport@origene.cn

Rockville, MD 20850, US Phone: +1-888-267-4436 https://www.origene.com techsupport@origene.com EU: info-de@origene.com



**Tumor Grade:** Gleason Score: 3+4=7/10

Minimum Stage

Grouping:

di ouping.

T (Extent of Primary T2b

Tumor):

N (Lymph node

N0

Ш

metastasis):

M (Distant metastasis): MX

**Storage:** Store FFPE tissue sections at +4°C.

**Stability:** All FFPE tissue sections are stable for 1 year from date of purchase.

## **Product images:**



4x Image



20x Image