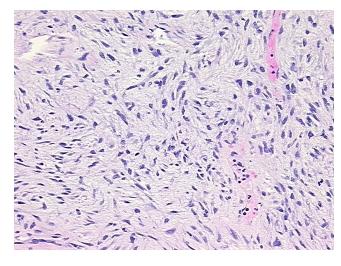

ion with previous dermatofibrosarcoma protuberans

notes from H&E review: (DFSP)

**CASE Diagnosis (from** medical center path

report):

Myxofibrosarcoma of soft tissue

37 Age:

Gender: **Female** 

Black or African American Race:



OriGene Technologies, Inc. 9620 Medical Center Drive, Ste 200

CN: techsupport@origene.cn

Rockville, MD 20850, US Phone: +1-888-267-4436 https://www.origene.com techsupport@origene.com EU: info-de@origene.com



**Tumor Grade:** AJCC G2: Moderately differentiated

Minimum Stage

Grouping:

Ш

T (Extent of Primary

Tumor):

T2b

N (Lymph node

N0

metastasis):

M (Distant metastasis): MX

**Storage:** Store FFPE tissue sections at +4°C.

**Stability:** All FFPE tissue sections are stable for 1 year from date of purchase.

## **Product images:**



4x Image



20x Image