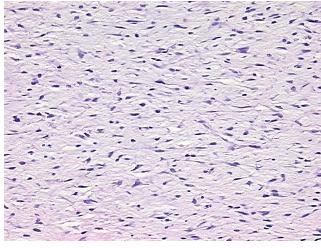

ng in association with previous dermatofibrosarcoma protuberans

(DFSP)

CASE Diagnosis (from medical center path

.......

Myxofibrosarcoma of soft tissue

report):

**Age:** 37

**Gender:** Female

Race: Black or African American



**OriGene Technologies, Inc.** 9620 Medical Center Drive, Ste 200

CN: techsupport@origene.cn

Rockville, MD 20850, US Phone: +1-888-267-4436 https://www.origene.com techsupport@origene.com EU: info-de@origene.com



**Tumor Grade:** AJCC G2: Moderately differentiated

Ш

T2b

N0

Minimum Stage

**Grouping:** 

T (Extent of Primary

Tumor):

N (Lymph node

metastasis):

M (Distant metastasis): MX

Storage: Store FFPE tissue sections at +4°C.

Stability: All FFPE tissue sections are stable for 1 year from date of purchase.

## **Product images:**



4x Image



20x Image