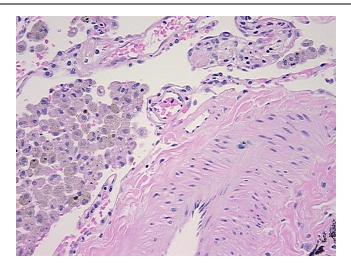

fo-de@origene.com CN: techsupport@origene.cn



70% alveoli, 5% bronchioles, 25% fibrovascular septa

Carcinoma of lung, sarcomatoid

#### **Tissue FFPE Sections, Lung - CS705342**

**Tumor Grade:** AJCC G3: Poorly differentiated

Minimum Stage

**Grouping:** 

ΙB

T (Extent of Primary

Tumor):

T2

N (Lymph node

N0

metastasis):

M (Distant metastasis): MX

Diagnostic Test Results: CD227 ~ MUC1 ~ EMA ~ CA15-3! by IHC,Positive; GMS ~ Grocott methenamine silver

stain, Negative; Acid-fast bacteria ~ AFB ~ Ziehl-Neelsen acid fast, Negative; Cytokeratin (Pan) ~

Keratin, Pan! by IHC, Positive, focal; Vimentin ~ VIM! by IHC

Storage: Store FFPE tissue sections at +4°C.

**Stability:** All FFPE tissue sections are stable for 1 year from date of purchase.

## **Product images:**



4x Image





20x Image