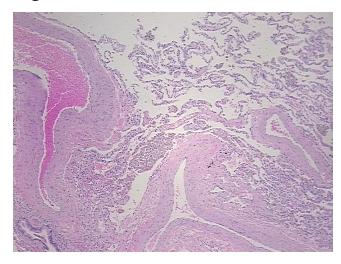

ene.com EU: info-de@origene.com CN: techsupport@origene.cn



70% alveoli, 5% bronchioles, 25% fibrovascular septa

Carcinoma of lung, sarcomatoid

#### **Tissue FFPE Sections, Lung - CS705342**

**Tumor Grade:** AJCC G3: Poorly differentiated

Minimum Stage

**Grouping:** 

ΙB

T (Extent of Primary

Tumor):

T2

N (Lymph node

N0

metastasis):

M (Distant metastasis): MX

Diagnostic Test Results: CD227 ~ MUC1 ~ EMA ~ CA15-3! by IHC,Positive; GMS ~ Grocott methenamine silver

stain, Negative; Acid-fast bacteria ~ AFB ~ Ziehl-Neelsen acid fast, Negative; Cytokeratin (Pan) ~

Keratin, Pan! by IHC, Positive, focal; Vimentin ~ VIM! by IHC

Storage: Store FFPE tissue sections at +4°C.

**Stability:** All FFPE tissue sections are stable for 1 year from date of purchase.

## **Product images:**



4x Image





20x Image