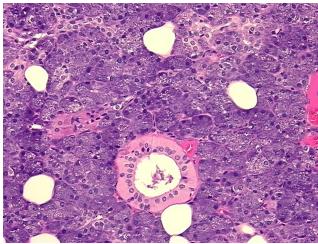

s from H&E review:

**CASE Diagnosis (from** medical center path

report):

Pleomorphic adenoma of parotid gland

Non Tumor Structures: 80% Epithelium, 20% Stroma

48 Age:

Gender: **Female** 

Race: White or Caucasian



OriGene Technologies, Inc. 9620 Medical Center Drive, Ste 200

CN: techsupport@origene.cn

Rockville, MD 20850, US Phone: +1-888-267-4436 https://www.origene.com techsupport@origene.com EU: info-de@origene.com



Tumor Grade: Not Reported

Minimum Stage

Not Reported

Grouping:

T (Extent of Primary

Tumor):

Not Reported

N (Lymph node

Not Reported

metastasis):

M (Distant metastasis): Not Reported

**Storage:** Store FFPE tissue sections at +4°C.

**Stability:** All FFPE tissue sections are stable for 1 year from date of purchase.

## **Product images:**



4x Image



20x Image