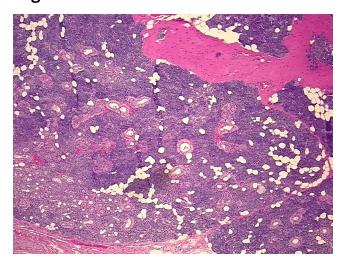

ation** notes from H&E review:

**CASE Diagnosis (from** medical center path

report):

Pleomorphic adenoma of parotid gland

Non Tumor Structures: 80% Epithelium, 20% Stroma

48 Age:

Gender: **Female** 

Race: White or Caucasian



OriGene Technologies, Inc. 9620 Medical Center Drive, Ste 200

CN: techsupport@origene.cn

Rockville, MD 20850, US Phone: +1-888-267-4436 https://www.origene.com techsupport@origene.com EU: info-de@origene.com



Tumor Grade: Not Reported

Minimum Stage

Not Reported

Grouping:

T (Extent of Primary

Tumor):

Not Reported

N (Lymph node

Not Reported

metastasis):

M (Distant metastasis): Not Reported

**Storage:** Store FFPE tissue sections at +4°C.

**Stability:** All FFPE tissue sections are stable for 1 year from date of purchase.

## **Product images:**



4x Image



20x Image