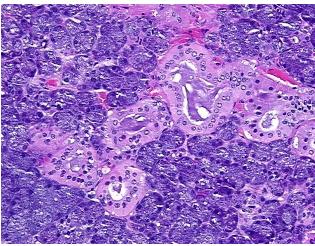

&E review:

Non Tumor Structures: 85% Epithelium, 15% Stroma

CASE Diagnosis (from medical center path

report):

Pleomorphic adenoma of parotid gland

**Age:** 48

**Gender:** Female

Race: White or Caucasian



**OriGene Technologies, Inc.** 9620 Medical Center Drive, Ste 200

CN: techsupport@origene.cn

Rockville, MD 20850, US Phone: +1-888-267-4436 https://www.origene.com techsupport@origene.com EU: info-de@origene.com



Tumor Grade: Not Reported

Minimum Stage

Not Reported

**Grouping:** 

T (Extent of Primary

Tumor):

Not Reported

N (Lymph node

Not Reported

metastasis):

M (Distant metastasis): Not Reported

**Storage:** Store FFPE tissue sections at +4°C.

**Stability:** All FFPE tissue sections are stable for 1 year from date of purchase.

## **Product images:**



4x Image



20x Image