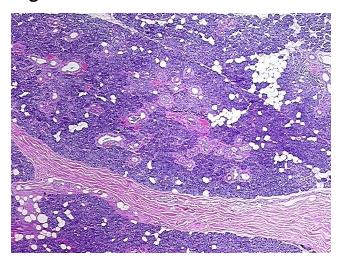

notes from H&E review:

Non Tumor Structures: 85% Epithelium, 15% Stroma

CASE Diagnosis (from medical center path

report):

Pleomorphic adenoma of parotid gland

**Age:** 48

**Gender:** Female

Race: White or Caucasian



**OriGene Technologies, Inc.** 9620 Medical Center Drive, Ste 200

CN: techsupport@origene.cn

Rockville, MD 20850, US Phone: +1-888-267-4436 https://www.origene.com techsupport@origene.com EU: info-de@origene.com



Tumor Grade: Not Reported

Minimum Stage

Not Reported

**Grouping:** 

T (Extent of Primary

Tumor):

Not Reported

N (Lymph node

Not Reported

metastasis):

M (Distant metastasis): Not Reported

**Storage:** Store FFPE tissue sections at +4°C.

**Stability:** All FFPE tissue sections are stable for 1 year from date of purchase.

## **Product images:**



4x Image



20x Image