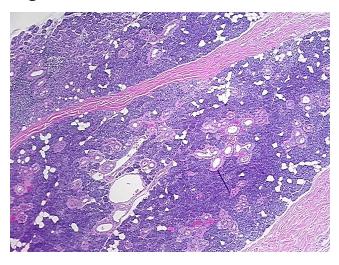

ication** notes from H&E review: Non Tumor Structures: 75% Epithelium, 25% Stroma

**CASE Diagnosis (from** medical center path

report):

Pleomorphic adenoma of parotid gland

48 Age:

Gender: **Female** 

Race: White or Caucasian



OriGene Technologies, Inc. 9620 Medical Center Drive, Ste 200

CN: techsupport@origene.cn

Rockville, MD 20850, US Phone: +1-888-267-4436 https://www.origene.com techsupport@origene.com EU: info-de@origene.com



Tumor Grade: Not Reported

Minimum Stage

Not Reported

**Grouping:** 

T (Extent of Primary

Tumor):

Not Reported

N (Lymph node metastasis):

Not Reported

M (Distant metastasis):

Not Reported

Storage:

Store FFPE tissue sections at +4°C.

Stability:

All FFPE tissue sections are stable for 1 year from date of purchase.

## **Product images:**



4x Image



20x Image