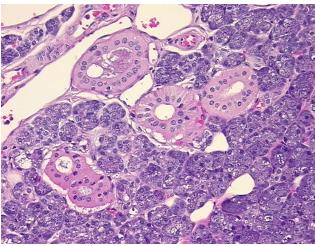

tes from H&E review: Non Tumor Structures: 75% Epithelium, 25% Stroma

**CASE Diagnosis (from** medical center path

report):

Pleomorphic adenoma of parotid gland

48 Age:

Gender: **Female** 

Race: White or Caucasian



OriGene Technologies, Inc. 9620 Medical Center Drive, Ste 200

CN: techsupport@origene.cn

Rockville, MD 20850, US Phone: +1-888-267-4436 https://www.origene.com techsupport@origene.com EU: info-de@origene.com



Tumor Grade: Not Reported

Minimum Stage

Not Reported

**Grouping:** 

T (Extent of Primary

Tumor):

Not Reported

N (Lymph node metastasis):

Not Reported

M (Distant metastasis):

Not Reported

Storage:

Store FFPE tissue sections at +4°C.

Stability:

All FFPE tissue sections are stable for 1 year from date of purchase.

## **Product images:**



4x Image



20x Image