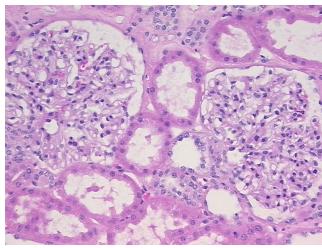

**Pathology Verification** notes from H&E review:

**CASE Diagnosis (from** medical center path

report):

Carcinoma of kidney, renal cell, papillary

Non Tumor Structures: 100% Cortex

74 Age: Gender: Male

Race: White or Caucasian



OriGene Technologies, Inc. 9620 Medical Center Drive, Ste 200

CN: techsupport@origene.cn

Rockville, MD 20850, US Phone: +1-888-267-4436 https://www.origene.com techsupport@origene.com EU: info-de@origene.com



Tumor Grade: Fuhrman G2: Nuclei slightly irregular

Minimum Stage

Grouping:

Ш

T (Extent of Primary

Tumor):

T2

N (Lymph node

NX

metastasis):

M (Distant metastasis): MX

**Storage:** Store FFPE tissue sections at +4°C.

**Stability:** All FFPE tissue sections are stable for 1 year from date of purchase.

## **Product images:**



4x Image



20x Image