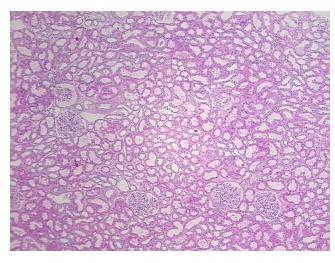

Necrosis:** 

**Pathology Verification** notes from H&E review:

**CASE Diagnosis (from** medical center path

report):

Carcinoma of kidney, renal cell, papillary

Non Tumor Structures: 100% Cortex

74 Age: Gender: Male

Race: White or Caucasian



OriGene Technologies, Inc. 9620 Medical Center Drive, Ste 200

CN: techsupport@origene.cn

Rockville, MD 20850, US Phone: +1-888-267-4436 https://www.origene.com techsupport@origene.com EU: info-de@origene.com



Tumor Grade: Fuhrman G2: Nuclei slightly irregular

Minimum Stage

Grouping:

Ш

T (Extent of Primary

Tumor):

T2

N (Lymph node

NX

metastasis):

M (Distant metastasis): MX

**Storage:** Store FFPE tissue sections at +4°C.

**Stability:** All FFPE tissue sections are stable for 1 year from date of purchase.

## **Product images:**



4x Image



20x Image