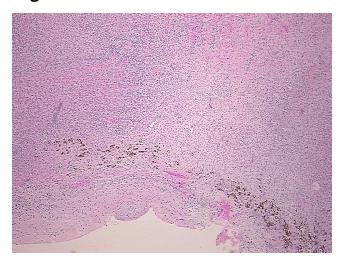

(from Pathology Verification):

Cyst of ovary, endometrial

Normal: 90% Lesional: 10% 0% Tumor: Tumor Hypo/Acellular 0%

Stroma:

0%

**Tumor Hypercellular** Stroma:

**Necrosis:** 

normal: 90% ovarian stroma, 10% hilar vessels

**Pathology Verification** notes from H&E review:

Cyst of ovary, endometrial

**CASE Diagnosis (from** medical center path

report):

Age:

33

Gender: **Female** 

Race: Black or African American



OriGene Technologies, Inc. 9620 Medical Center Drive, Ste 200

Rockville, MD 20850, US Phone: +1-888-267-4436 https://www.origene.com techsupport@origene.com

EU: info-de@origene.com CN: techsupport@origene.cn



Storage: Store FFPE tissue sections at +4°C.

**Stability:** All FFPE tissue sections are stable for 1 year from date of purchase.

## **Product images:**



4x Image



20x Image