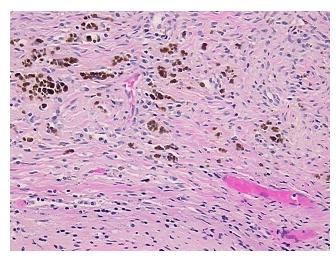

ogy Verification):

Cyst of ovary, endometrial

Normal: 90% Lesional: 10% 0% Tumor: Tumor Hypo/Acellular 0%

Stroma:

0%

**Tumor Hypercellular** Stroma:

**Necrosis:** 

normal: 90% ovarian stroma, 10% hilar vessels

**Pathology Verification** notes from H&E review:

Cyst of ovary, endometrial

**CASE Diagnosis (from** medical center path

report):

Age:

33

Gender: **Female** 

Race: Black or African American



OriGene Technologies, Inc. 9620 Medical Center Drive, Ste 200

Rockville, MD 20850, US Phone: +1-888-267-4436 https://www.origene.com techsupport@origene.com

EU: info-de@origene.com CN: techsupport@origene.cn



Storage: Store FFPE tissue sections at +4°C.

**Stability:** All FFPE tissue sections are stable for 1 year from date of purchase.

## **Product images:**



4x Image



20x Image