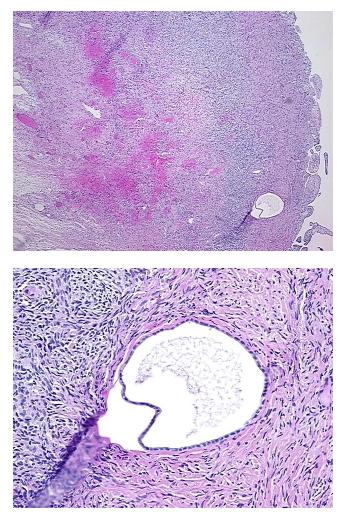

| Product Type:                                           | FFPE Sections                                                             |
|---------------------------------------------------------|---------------------------------------------------------------------------|
| Disease State:                                          | Other Disease                                                             |
| Diagnosis Category:                                     | Cysts                                                                     |
| Tissue:                                                 | Ovary                                                                     |
| Frozen Sample ID:                                       | PA154787A5                                                                |
| Case ID:                                                | CI000007877                                                               |
| Tissue of Origin:                                       | Ovary: bilateral                                                          |
| Site of Finding:                                        | Ovary: right                                                              |
| Appearance:                                             | L                                                                         |
| Sample Diagnosis (from<br>Pathology Verification):      | Cyst of ovary, follicular                                                 |
| Normal:                                                 | 95%                                                                       |
| Lesional:                                               | 5%                                                                        |
| Tumor:                                                  | 0%                                                                        |
| Tumor Hypo/Acellular<br>Stroma:                         | 0%                                                                        |
| Tumor Hypercellular<br>Stroma:                          | 0%                                                                        |
| Necrosis:                                               | 0%                                                                        |
| Pathology Verification<br>notes from H&E review:        | Non Tumor Structures: 60% Ovarian stroma, 35% Hilar vessels, 5% Follicles |
| CASE Diagnosis (from<br>medical center path<br>report): | Cyst of ovary, follicular                                                 |
| Age:                                                    | 40                                                                        |
| Gender:                                                 | Female                                                                    |
| Race:                                                   | White or Caucasian                                                        |
|                                                         |                                                                           |

## **Product images:**

4x Image

20x Image

This product is to be used for laboratory only. Not for diagnostic or therapeutic use. ©2022 OriGene Technologies, Inc., 9620 Medical Center Drive, Ste 200, Rockville, MD 20850, US