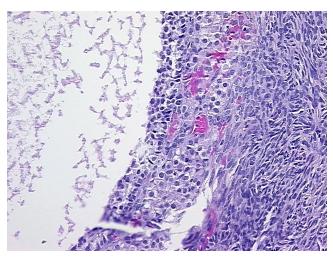

Appearance:

Sample Diagnosis (from Pathology Verification):

Cyst of ovary, follicular

80% Normal: Lesional: 20% 0% Tumor: Tumor Hypo/Acellular 0%

Stroma:

0%

**Tumor Hypercellular** Stroma:

**Necrosis:** 

**Pathology Verification** 

Non Tumor Structures: 50% Ovarian stroma, 20% Hilar vessels, 20% Follicles, 10% Corpus notes from H&E review: albicans

**CASE Diagnosis (from** medical center path

report):

Cyst of ovary, follicular

## **Product images:**

4x Image

20x Image