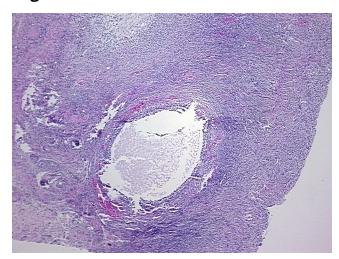

Appearance:

Sample Diagnosis (from Pathology Verification):

Cyst of ovary, follicular

80% Normal: Lesional: 20% 0% Tumor: Tumor Hypo/Acellular 0%

Stroma:

0%

**Tumor Hypercellular** Stroma:

**Necrosis:** 

**Pathology Verification** 

Non Tumor Structures: 50% Ovarian stroma, 20% Hilar vessels, 20% Follicles, 10% Corpus notes from H&E review: albicans

**CASE Diagnosis (from** medical center path

report):

Cyst of ovary, follicular

## **Product images:**

4x Image

20x Image