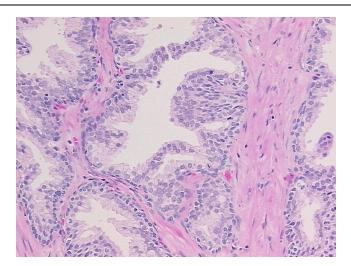

## **Product images:**

4x Image

20x Image

Tissue of Origin: Prostate Site of Finding: Prostate

Appearance:

Sample Diagnosis (from Pathology Verification):

Hyperplasia of prostate

0% Normal: Lesional: 100% 0% Tumor:

Tumor Hypo/Acellular

Stroma:

0%

0%

**Tumor Hypercellular** Stroma:

**Necrosis:** 

**Pathology Verification** 

notes from H&E review:

lesion: hyperplasia of prostate with prostatitis; 45% epithelium, 55% fibromuscular stroma

**CASE Diagnosis (from** medical center path