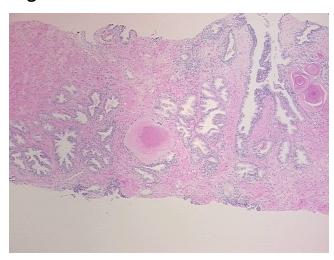

## **Product images:**

4x Image

20x Image

Tissue of Origin: Prostate Site of Finding: Prostate

Appearance:

Sample Diagnosis (from Pathology Verification):

Hyperplasia of prostate

0% Normal: Lesional: 100% 0% Tumor:

Tumor Hypo/Acellular

Stroma:

0%

0%

**Tumor Hypercellular** Stroma:

**Necrosis:** 

**Pathology Verification** 

notes from H&E review:

lesion: hyperplasia of prostate with prostatitis; 45% epithelium, 55% fibromuscular stroma

**CASE Diagnosis (from** medical center path