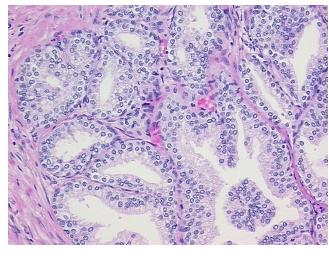

:

0%

Necrosis: 09

Pathology Verification notes from H&E review:

40% epithelium, 60% fibromuscular stroma

CASE Diagnosis (from medical center path

report):

Adenocarcinoma of prostate

Age: 67
Gender: Male

Race: White or Caucasian



**OriGene Technologies, Inc.** 9620 Medical Center Drive, Ste 200

CN: techsupport@origene.cn

Rockville, MD 20850, US Phone: +1-888-267-4436 https://www.origene.com techsupport@origene.com EU: info-de@origene.com



**Tumor Grade:** Gleason Score: 3+4=7/10

Minimum Stage

Grouping:

- II

T (Extent of Primary

Tumor):

T2b

N (Lymph node

N0

metastasis):

M (Distant metastasis): MX

**Storage:** Store FFPE tissue sections at +4°C.

**Stability:** All FFPE tissue sections are stable for 1 year from date of purchase.

## **Product images:**



4x Image



20x Image