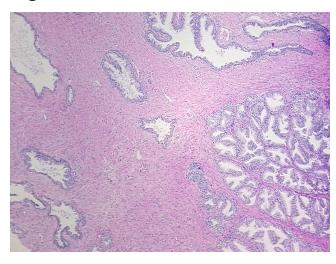

ular

Stroma:

0%

Necrosis: 09

Pathology Verification notes from H&E review:

40% epithelium, 60% fibromuscular stroma

CASE Diagnosis (from medical center path

report):

Adenocarcinoma of prostate

Age: 67
Gender: Male

Race: White or Caucasian



**OriGene Technologies, Inc.** 9620 Medical Center Drive, Ste 200

CN: techsupport@origene.cn

Rockville, MD 20850, US Phone: +1-888-267-4436 https://www.origene.com techsupport@origene.com EU: info-de@origene.com



**Tumor Grade:** Gleason Score: 3+4=7/10

Minimum Stage

Grouping:

- II

T (Extent of Primary

Tumor):

T2b

N (Lymph node

N0

metastasis):

M (Distant metastasis): MX

**Storage:** Store FFPE tissue sections at +4°C.

**Stability:** All FFPE tissue sections are stable for 1 year from date of purchase.

## **Product images:**



4x Image



20x Image