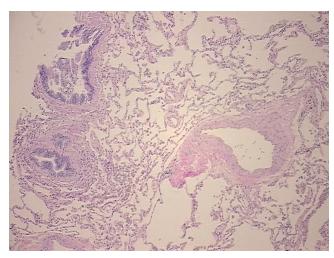

## **Product images:**

4x Image

20x Image

Sample Diagnosis (from Pathology Verification):

Within normal limits

Normal: 100% Lesional: 0% Tumor: 0%

Tumor Hypo/Acellular

Stroma:

Tumor Hypercellular 0%

Stroma:

Necrosis: 0%

Pathology Verification

notes from H&E review:

CASE Diagnosis (from medical center path

report):

Carcinoma of lung, non-small cell

75% alveoli, 5% bronchioles, 20% fibrovascular septa

**Age:** 69

**Gender:** Female