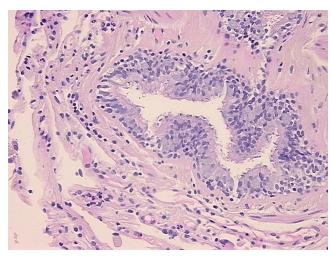

## **Product images:**

4x Image

20x Image

Sample Diagnosis (from Pathology Verification):

Within normal limits

Normal: 100% Lesional: 0% Tumor: 0%

Tumor Hypo/Acellular

Stroma:

Tumor Hypercellular 0%

Stroma:

Necrosis: 0%

Pathology Verification

notes from H&E review:

CASE Diagnosis (from medical center path

report):

Carcinoma of lung, non-small cell

75% alveoli, 5% bronchioles, 20% fibrovascular septa

**Age:** 69

**Gender:** Female