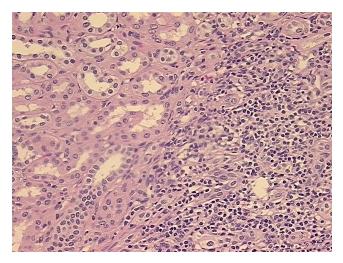

## **Product images:**

4x Image

20x Image

Appearance:

Sample Diagnosis (from Pathology Verification):

Nephritis, tubulointerstitial, chronic

0% Normal: Lesional: 100% 0% Tumor: 0%

Tumor Hypo/Acellular

Stroma:

**Tumor Hypercellular** 0%

Stroma:

0% **Necrosis:** 

**Pathology Verification** 

notes from H&E review:

**CASE Diagnosis (from** medical center path

report):

Nephritis, tubulointerstitial, chronic

Non Tumor Structures: 80% Cortex, 20% Medulla