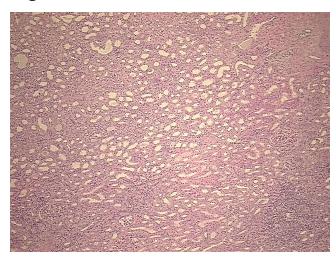

## **Product images:**

4x Image

20x Image

Appearance:

Sample Diagnosis (from Pathology Verification):

Nephritis, tubulointerstitial, chronic

0% Normal: Lesional: 100% 0% Tumor: 0%

Tumor Hypo/Acellular

Stroma:

**Tumor Hypercellular** 0%

Stroma:

0% **Necrosis:** 

**Pathology Verification** 

notes from H&E review:

**CASE Diagnosis (from** medical center path

report):

Nephritis, tubulointerstitial, chronic

Non Tumor Structures: 80% Cortex, 20% Medulla