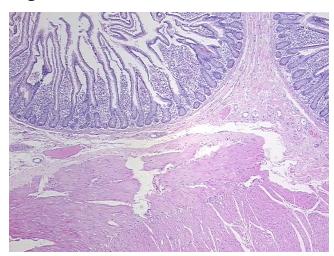

: White or Caucasian



**OriGene Technologies, Inc.** 9620 Medical Center Drive, Ste 200

CN: techsupport@origene.cn

Rockville, MD 20850, US Phone: +1-888-267-4436 https://www.origene.com techsupport@origene.com EU: info-de@origene.com



Tumor Grade: Not Reported

Minimum Stage

Not Reported

Grouping:

T (Extent of Primary

Tumor):

Not Reported

N (Lymph node

metastasis):

Not Reported

M (Distant metastasis): Not Reported

Diagnostic Test Results: Smooth muscle actin ~ SMA ~ Alpha-SMA! by IHC,Negative; S100 protein,Negative; BCL2

oncoprotein! by IHC,Positive; CD34 ~ HPCA! by IHC,Positive; CD117 ~ C-kit ~ SCFR! by

IHC,Positive

Storage: Store FFPE tissue sections at +4°C.

**Stability:** All FFPE tissue sections are stable for 1 year from date of purchase.

## **Product images:**



4x Image





20x Image