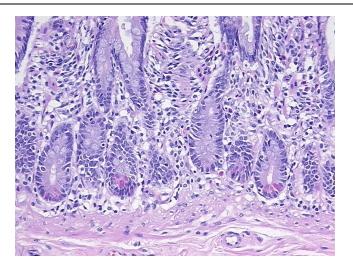

casian



**OriGene Technologies, Inc.** 9620 Medical Center Drive, Ste 200

CN: techsupport@origene.cn

Rockville, MD 20850, US Phone: +1-888-267-4436 https://www.origene.com techsupport@origene.com EU: info-de@origene.com



Tumor Grade: Not Reported

Minimum Stage

Not Reported

Grouping:

T (Extent of Primary

Tumor):

Not Reported

N (Lymph node

metastasis):

Not Reported

M (Distant metastasis): Not Reported

Diagnostic Test Results: Smooth muscle actin ~ SMA ~ Alpha-SMA! by IHC,Negative; S100 protein,Negative; BCL2

oncoprotein! by IHC,Positive; CD34 ~ HPCA! by IHC,Positive; CD117 ~ C-kit ~ SCFR! by

IHC,Positive

Storage: Store FFPE tissue sections at +4°C.

**Stability:** All FFPE tissue sections are stable for 1 year from date of purchase.

## **Product images:**



4x Image





20x Image