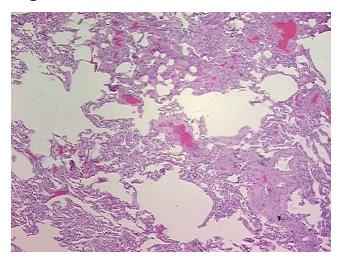

Tissue of Origin: Lung
Site of Finding: Lung
Appearance: L

Sample Diagnosis (from Pathology Verification):

**Emphysematous changes** 

Normal: 0%
Lesional: 100%
Tumor: 0%
Tumor Hypo/Acellular 0%

Stroma:

on onia.

Tumor Hypercellular 0%

Stroma:

Necrosis: 09

Pathology Verification notes from H&E review:

Non Tumor Structures: 80% Alveoli, 20% Fibrovascular septa

CASE Diagnosis (from medical center path

report):

Adenocarcinoma of lung

## **Product images:**

4x Image

20x Image