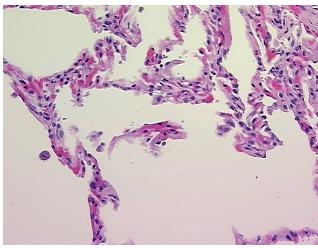

Tissue of Origin: Lung
Site of Finding: Lung
Appearance: L

Sample Diagnosis (from Pathology Verification):

**Emphysematous changes** 

Normal: 0%
Lesional: 100%
Tumor: 0%
Tumor Hypo/Acellular 0%

Stroma:

on onia.

Tumor Hypercellular 0%

Stroma:

Necrosis: 09

Pathology Verification notes from H&E review:

Non Tumor Structures: 80% Alveoli, 20% Fibrovascular septa

CASE Diagnosis (from medical center path

report):

Adenocarcinoma of lung

## **Product images:**

4x Image

20x Image