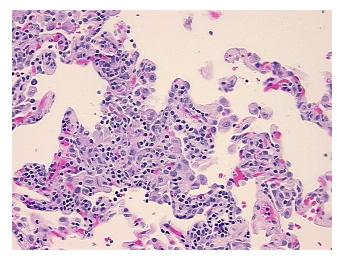

## **Product images:**

4x Image

20x Image

Sample Diagnosis (from Pathology Verification):

Adenocarcinoma of lung

Normal: 0%
Lesional: 95%
Tumor: 5%
Tumor Hypo/Acellular 0%

Stroma:

Tumor Hypercellular 0%

Stroma:

Necrosis: 0%

**Pathology Verification** focal adenocarcinoma with bronchioalveolar features; lesion: chronic pneumonia; 70% alveoli **notes from H&E review:** with 1+ MAC, 10% bronchioles, 20% fibrovascular septa with 1+ LYM