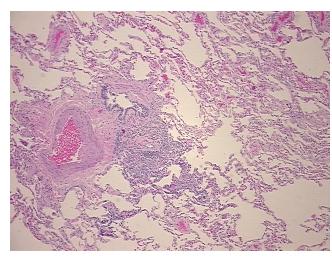

## **Product images:**

4x Image

20x Image

Sample Diagnosis (from Pathology Verification):

Adenocarcinoma of lung

Normal: 0%
Lesional: 95%
Tumor: 5%
Tumor Hypo/Acellular 0%

Stroma:

Tumor Hypercellular 0%

Stroma:

Necrosis: 0%

**Pathology Verification** focal adenocarcinoma with bronchioalveolar features; lesion: chronic pneumonia; 70% alveoli **notes from H&E review:** with 1+ MAC, 10% bronchioles, 20% fibrovascular septa with 1+ LYM