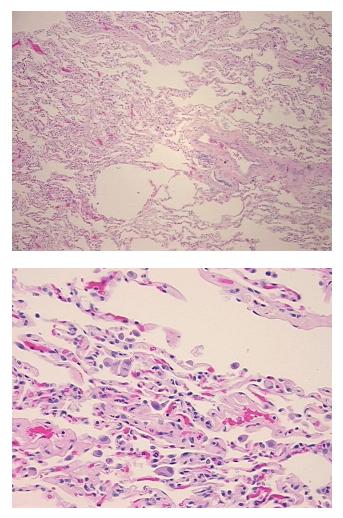

| Product Type:                                           | FFPE Sections                                                |
|---------------------------------------------------------|--------------------------------------------------------------|
| Disease State:                                          | Other Disease                                                |
| Diagnosis Category:                                     | Pneumonia                                                    |
| Tissue:                                                 | Lung                                                         |
| Frozen Sample ID:                                       | PA154772A6                                                   |
| Case ID:                                                | CI000007835                                                  |
| Tissue of Origin:                                       | Lung                                                         |
| Site of Finding:                                        | Lung                                                         |
| Appearance:                                             | L                                                            |
| Sample Diagnosis (from<br>Pathology Verification):      | Pneumonia, interstitial, chronic                             |
| Normal:                                                 | 0%                                                           |
| Lesional:                                               | 100%                                                         |
| Tumor:                                                  | 0%                                                           |
| Tumor Hypo/Acellular<br>Stroma:                         | 0%                                                           |
| Tumor Hypercellular<br>Stroma:                          | 0%                                                           |
| Necrosis:                                               | 0%                                                           |
| Pathology Verification<br>notes from H&E review:        | 70% alveoli with 1+ MAC, 30% fibrovascular septa with 1+ LYM |
| CASE Diagnosis (from<br>medical center path<br>report): | Adenocarcinoma of lung                                       |
| Age:                                                    | 55                                                           |
| Gender:                                                 | Female                                                       |
| Race:                                                   | White or Caucasian                                           |

## Product images:

4x Image

20x Image

This product is to be used for laboratory only. Not for diagnostic or therapeutic use. ©2022 OriGene Technologies, Inc., 9620 Medical Center Drive, Ste 200, Rockville, MD 20850, US