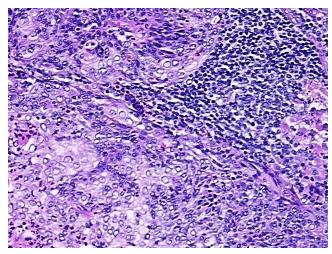

:

Tumor Hypo/Acellular

Stroma:

0%

**Tumor Hypercellular** 

Stroma:

15%

20% **Necrosis:** 

**CASE Diagnosis (from** 

medical center path

report):

Carcinoma of cervix, squamous cell, metastatic

69 Age:

Gender: **Female** 

**Tumor Grade:** FIGO G3: Poorly differentiated

Minimum Stage

Grouping:

IIIB



OriGene Technologies, Inc. 9620 Medical Center Drive, Ste 200

CN: techsupport@origene.cn

Rockville, MD 20850, US Phone: +1-888-267-4436 https://www.origene.com techsupport@origene.com EU: info-de@origene.com



T (Extent of Primary

Tumor):

pN1

pTX

N (Lymph node metastasis):

M (Distant metastasis): pMX

**Storage:** Store FFPE tissue sections at +4°C.

**Stability:** All FFPE tissue sections are stable for 1 year from date of purchase.

## **Product images:**



4x Image



20x Image