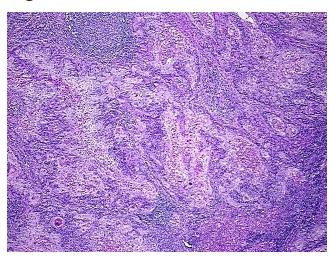

%

60% Tumor:

Tumor Hypo/Acellular

Stroma:

0%

**Tumor Hypercellular** 

Stroma:

15%

20% **Necrosis:** 

**CASE Diagnosis (from** 

medical center path

report):

Carcinoma of cervix, squamous cell, metastatic

69 Age:

Gender: **Female** 

**Tumor Grade:** FIGO G3: Poorly differentiated

Minimum Stage

Grouping:

IIIB



OriGene Technologies, Inc. 9620 Medical Center Drive, Ste 200

CN: techsupport@origene.cn

Rockville, MD 20850, US Phone: +1-888-267-4436 https://www.origene.com techsupport@origene.com EU: info-de@origene.com



T (Extent of Primary

Tumor):

pN1

pTX

N (Lymph node metastasis):

M (Distant metastasis): pMX

**Storage:** Store FFPE tissue sections at +4°C.

**Stability:** All FFPE tissue sections are stable for 1 year from date of purchase.

## **Product images:**



4x Image



20x Image