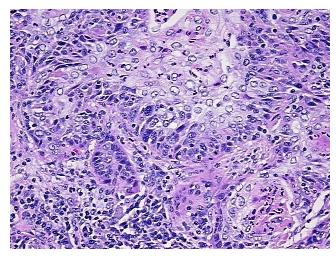

Tumor Hypo/Acellular

Stroma:

0%

**Tumor Hypercellular** 

Stroma:

10%

17% **Necrosis:** 

**CASE Diagnosis (from** 

medical center path

report):

Carcinoma of cervix, squamous cell, metastatic

69 Age:

Gender: **Female** 

**Tumor Grade:** FIGO G3: Poorly differentiated

Minimum Stage

Grouping:

IIIB



OriGene Technologies, Inc. 9620 Medical Center Drive, Ste 200

CN: techsupport@origene.cn

Rockville, MD 20850, US Phone: +1-888-267-4436 https://www.origene.com techsupport@origene.com EU: info-de@origene.com



T (Extent of Primary

Tumor):

pTX

N (Lymph node

pN1

metastasis):

M (Distant metastasis): pMX

**Storage:** Store FFPE tissue sections at +4°C.

**Stability:** All FFPE tissue sections are stable for 1 year from date of purchase.

## **Product images:**



4x Image



20x Image