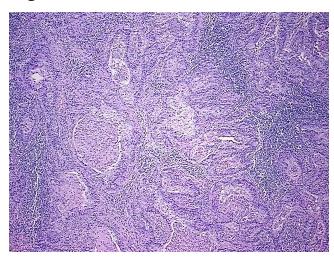

% 70% Tumor:

Tumor Hypo/Acellular

Stroma:

0%

**Tumor Hypercellular** 

Stroma:

10%

17% **Necrosis:** 

**CASE Diagnosis (from** 

medical center path

report):

Carcinoma of cervix, squamous cell, metastatic

69 Age:

Gender: **Female** 

**Tumor Grade:** FIGO G3: Poorly differentiated

Minimum Stage

Grouping:

IIIB



OriGene Technologies, Inc. 9620 Medical Center Drive, Ste 200

CN: techsupport@origene.cn

Rockville, MD 20850, US Phone: +1-888-267-4436 https://www.origene.com techsupport@origene.com EU: info-de@origene.com



T (Extent of Primary

Tumor):

pTX

N (Lymph node

pN1

metastasis):

M (Distant metastasis): pMX

**Storage:** Store FFPE tissue sections at +4°C.

**Stability:** All FFPE tissue sections are stable for 1 year from date of purchase.

## **Product images:**



4x Image



20x Image