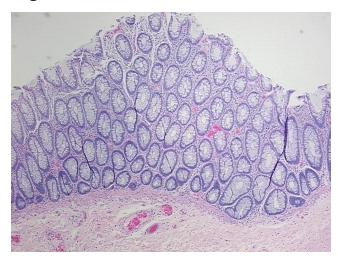

notes from H&E review:

40% mucosa, 20% submucosa, 30% smooth muscle, 10% fat

**CASE Diagnosis (from** medical center path

report):

Adenocarcinoma of colon

34 Age: Gender: Male

Race: White or Caucasian



OriGene Technologies, Inc. 9620 Medical Center Drive, Ste 200

CN: techsupport@origene.cn

Rockville, MD 20850, US Phone: +1-888-267-4436 https://www.origene.com techsupport@origene.com EU: info-de@origene.com

#### Tissue FFPE Sections, Colon: sigmoid - CS705223

Tumor Grade: Not Reported

Minimum Stage

Grouping:

IΙΑ

Т3

di ouping.

T (Extent of Primary

Tumor):

N (Lymph node

N0

metastasis):

M (Distant metastasis): MX

**Storage:** Store FFPE tissue sections at +4°C.

**Stability:** All FFPE tissue sections are stable for 1 year from date of purchase.

# **Product images:**



4x Image



20x Image