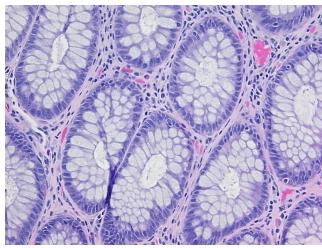

&E review:

40% mucosa, 20% submucosa, 30% smooth muscle, 10% fat

**CASE Diagnosis (from** medical center path

report):

Adenocarcinoma of colon

34 Age: Gender: Male

Race: White or Caucasian



OriGene Technologies, Inc. 9620 Medical Center Drive, Ste 200

CN: techsupport@origene.cn

Rockville, MD 20850, US Phone: +1-888-267-4436 https://www.origene.com techsupport@origene.com EU: info-de@origene.com

#### Tissue FFPE Sections, Colon: sigmoid - CS705223

Tumor Grade: Not Reported

Minimum Stage

Grouping:

IΙΑ

Т3

di ouping.

T (Extent of Primary

Tumor):

N (Lymph node

N0

metastasis):

M (Distant metastasis): MX

**Storage:** Store FFPE tissue sections at +4°C.

**Stability:** All FFPE tissue sections are stable for 1 year from date of purchase.

# **Product images:**



4x Image



20x Image