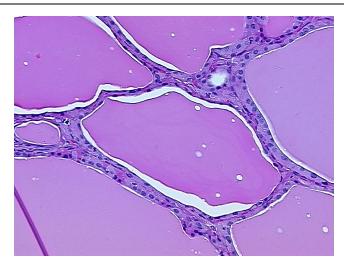

emale** 

Black or African American Race:



OriGene Technologies, Inc. 9620 Medical Center Drive, Ste 200

CN: techsupport@origene.cn

Rockville, MD 20850, US Phone: +1-888-267-4436 https://www.origene.com techsupport@origene.com EU: info-de@origene.com



Tumor Grade: Not Reported

Minimum Stage

Grouping:

T1

Τ

T (Extent of Primary Tumor):

N (Lymph node

metastasis):

N0

M (Distant metastasis): MX

**Diagnostic Test Results:** Thyroglobulin ~ TGB ~ THYRO,Positive, focal; Synaptophysin ~ SYN! by IHC,Negative;

Chromogranin A ~ Parathyroid secretory protein 1! by IHC, Negative; Calcitonin ~ CAL3F5! by

IHC, Negative

Storage: Store FFPE tissue sections at +4°C.

**Stability:** All FFPE tissue sections are stable for 1 year from date of purchase.

## **Product images:**



4x Image





20x Image