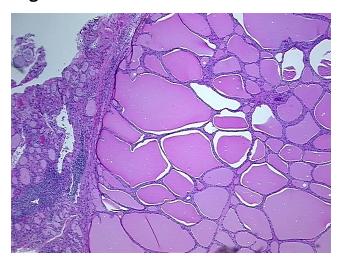

:

Gender: **Female** 

Black or African American Race:



OriGene Technologies, Inc. 9620 Medical Center Drive, Ste 200

CN: techsupport@origene.cn

Rockville, MD 20850, US Phone: +1-888-267-4436 https://www.origene.com techsupport@origene.com EU: info-de@origene.com



Tumor Grade: Not Reported

Minimum Stage

Grouping:

T1

Τ

T (Extent of Primary Tumor):

N (Lymph node

metastasis):

N0

M (Distant metastasis): MX

**Diagnostic Test Results:** Thyroglobulin ~ TGB ~ THYRO,Positive, focal; Synaptophysin ~ SYN! by IHC,Negative;

Chromogranin A ~ Parathyroid secretory protein 1! by IHC, Negative; Calcitonin ~ CAL3F5! by

IHC, Negative

Storage: Store FFPE tissue sections at +4°C.

**Stability:** All FFPE tissue sections are stable for 1 year from date of purchase.

## **Product images:**



4x Image





20x Image