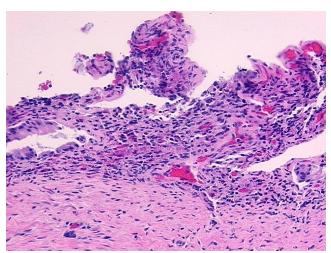

## **Product images:**

4x Image

20x Image

Sample Diagnosis (from

Appearance:

Colitis, ulcerative, chronic active Pathology Verification):

80% Normal: Lesional: 20% 0% Tumor: 0%

Tumor Hypo/Acellular

Stroma:

**Tumor Hypercellular** 0%

Stroma:

0% **Necrosis:** 

**Pathology Verification** normal: 20% submucosa, 80% muscle notes from H&E review:

**CASE Diagnosis (from** 

medical center path

report):

Colitis, ulcerative, chronic active

42 Age: Gender: Male