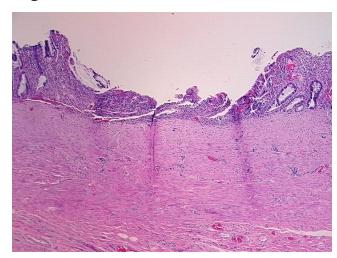

## **Product images:**

4x Image

20x Image

Sample Diagnosis (from

Appearance:

Colitis, ulcerative, chronic active Pathology Verification):

80% Normal: Lesional: 20% 0% Tumor: 0%

Tumor Hypo/Acellular

Stroma:

**Tumor Hypercellular** 0%

Stroma:

0% **Necrosis:** 

**Pathology Verification** normal: 20% submucosa, 80% muscle notes from H&E review:

**CASE Diagnosis (from** 

medical center path

report):

Colitis, ulcerative, chronic active

42 Age: Gender: Male