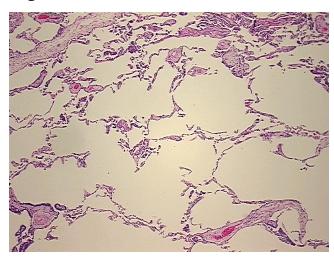

## **Product images:**

4x Image

20x Image

Tissue of Origin: Lung Site of Finding: Lung Appearance:

Sample Diagnosis (from Pathology Verification):

**Emphysematous changes** 

0% Normal: Lesional: 100% 0% Tumor: 0%

Tumor Hypo/Acellular

Stroma:

**Tumor Hypercellular** 0%

Stroma:

**Necrosis:** 

**Pathology Verification** notes from H&E review: 60% alveoli, 15% bronchioles, 25% fibrovascular septae

**CASE Diagnosis (from** medical center path

report):

Carcinoma of kidney, renal cell, clear cell, metastatic