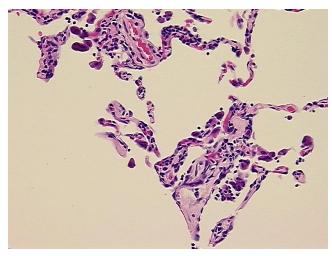

## **Product images:**

4x Image

20x Image

Tissue of Origin: Lung Site of Finding: Lung Appearance:

Sample Diagnosis (from Pathology Verification):

**Emphysematous changes** 

0% Normal: Lesional: 100% 0% Tumor: 0%

Tumor Hypo/Acellular

Stroma:

**Tumor Hypercellular** 0%

Stroma:

**Necrosis:** 

**Pathology Verification** notes from H&E review: 60% alveoli, 15% bronchioles, 25% fibrovascular septae

**CASE Diagnosis (from** medical center path

report):

Carcinoma of kidney, renal cell, clear cell, metastatic