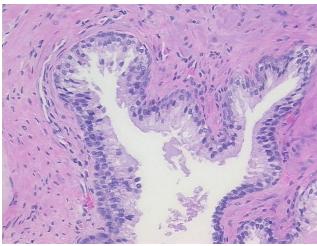

sis: 09

Pathology Verification notes from H&E review:

normal: 20% epithelium, 80% fibromuscular stroma

CASE Diagnosis (from medical center path

report):

Adenocarcinoma of prostate

Age: 63
Gender: Male

Race: Black or African American



**OriGene Technologies, Inc.** 9620 Medical Center Drive, Ste 200

CN: techsupport@origene.cn

Rockville, MD 20850, US Phone: +1-888-267-4436 https://www.origene.com techsupport@origene.com EU: info-de@origene.com



**Tumor Grade:** Gleason Score: 3+3=6/10

Minimum Stage

Grouping:

Ш

T (Extent of Primary

Tumor):

N (Lymph node

metastasis):

NX

T2c

M (Distant metastasis): MX

**Storage:** Store FFPE tissue sections at +4°C.

**Stability:** All FFPE tissue sections are stable for 1 year from date of purchase.

## **Product images:**



4x Image



20x Image