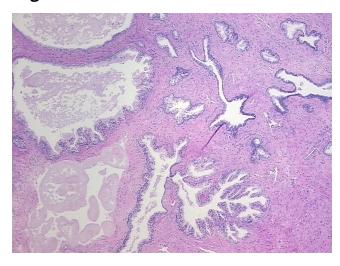

:

0%

Necrosis: 09

Pathology Verification notes from H&E review:

normal: 20% epithelium, 80% fibromuscular stroma

CASE Diagnosis (from medical center path

report):

Adenocarcinoma of prostate

Age: 63
Gender: Male

Race: Black or African American



**OriGene Technologies, Inc.** 9620 Medical Center Drive, Ste 200

CN: techsupport@origene.cn

Rockville, MD 20850, US Phone: +1-888-267-4436 https://www.origene.com techsupport@origene.com EU: info-de@origene.com



**Tumor Grade:** Gleason Score: 3+3=6/10

Minimum Stage

Grouping:

Ш

T (Extent of Primary

Tumor):

N (Lymph node

metastasis):

NX

T2c

M (Distant metastasis): MX

**Storage:** Store FFPE tissue sections at +4°C.

**Stability:** All FFPE tissue sections are stable for 1 year from date of purchase.

## **Product images:**



4x Image



20x Image