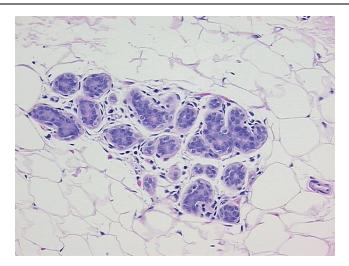

## **Product images:**

4x Image

20x Image

Appearance:

Sample Diagnosis (from Pathology Verification):

Within normal limits

Normal: 100% Lesional: 0% 0% Tumor:

Tumor Hypo/Acellular

Stroma:

0%

**Tumor Hypercellular** 

15% epithelium, 10% fibrotic stroma, 75% fat

49 Age:

Gender: **Female** 

Race: White or Caucasian

OriGene Technologies, Inc. 9620 Medical Center Drive, Ste 200

CN: techsupport@origene.cn

Rockville, MD 20850, US Phone: +1-888-267-4436 https://www.origene.com techsupport@origene.com EU: info-de@origene.com