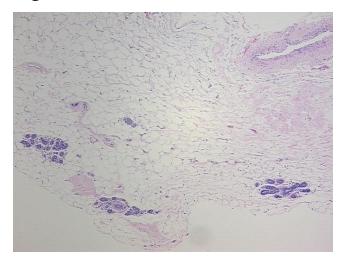

## **Product images:**

4x Image

20x Image

Appearance:

Sample Diagnosis (from Pathology Verification):

Within normal limits

Normal: 100% Lesional: 0% 0% Tumor:

Tumor Hypo/Acellular

Stroma:

0%

**Tumor Hypercellular** 

15% epithelium, 10% fibrotic stroma, 75% fat

49 Age:

Gender: **Female** 

Race: White or Caucasian

OriGene Technologies, Inc. 9620 Medical Center Drive, Ste 200

CN: techsupport@origene.cn

Rockville, MD 20850, US Phone: +1-888-267-4436 https://www.origene.com techsupport@origene.com EU: info-de@origene.com