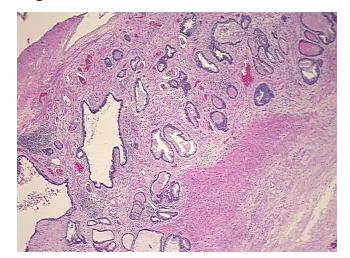

## **Product images:**

4x Image

20x Image

Tissue of Origin: Prostate
Site of Finding: Prostate

Appearance: L

Sample Diagnosis (from Pathology Verification):

Glandular hyperplasia of prostate

Normal: 0%
Lesional: 100%
Tumor: 0%

Tumor Hypo/Acellular

Stroma:

0%

**Tumor Hypercellular** 

Stroma:

0%

Necrosis: 0%

CASE Diagnosis (from medical center path

Glandular hyperplasia of prostate