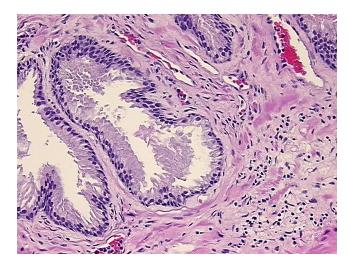

## **Product images:**

4x Image

20x Image

Tissue of Origin: Prostate
Site of Finding: Prostate

Appearance: L

Sample Diagnosis (from Pathology Verification):

Glandular hyperplasia of prostate

Normal: 0%
Lesional: 100%
Tumor: 0%

Tumor Hypo/Acellular

Stroma:

0%

**Tumor Hypercellular** 

Stroma:

0%

Necrosis: 0%

CASE Diagnosis (from medical center path

Glandular hyperplasia of prostate