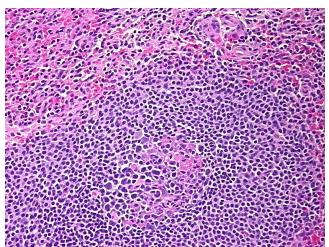

## **Product images:**

4x Image

20x Image

Appearance:

Sample Diagnosis (from Pathology Verification):

Lymphoid hyperplasia of spleen

Normal: 0%
Lesional: 100%
Tumor: 0%
Tumor Hypo/Acellular 0%

Stroma:

Tumor Hypercellular

Stroma:

0%

Necrosis: 0º

Pathology Verification notes from H&E review:

Non Tumor Structures: 80% Red pulp, 20% White pulp

CASE Diagnosis (from medical center path

report):

Pancreatitis, chronic

**Age:** 52

**Gender:** Female