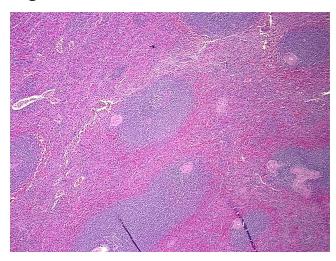

## **Product images:**

4x Image

20x Image

Appearance:

Sample Diagnosis (from Pathology Verification):

Lymphoid hyperplasia of spleen

Normal: 0%
Lesional: 100%
Tumor: 0%
Tumor Hypo/Acellular 0%

Stroma:

Tumor Hypercellular

Stroma:

0%

Necrosis: 0º

Pathology Verification notes from H&E review:

Non Tumor Structures: 80% Red pulp, 20% White pulp

CASE Diagnosis (from medical center path

report):

Pancreatitis, chronic

**Age:** 52

**Gender:** Female