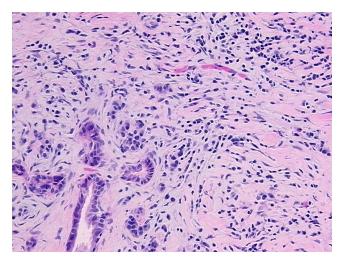

## **Product images:**

4x Image

20x Image

Appearance:

Sample Diagnosis (from Pathology Verification):

Pancreatitis, chronic

0% Normal: Lesional: 100% 0% Tumor: 0%

Tumor Hypo/Acellular

Stroma:

**Tumor Hypercellular** 

Stroma:

0%

**Necrosis:** 

**Pathology Verification** notes from H&E review: chronic pancreatitis with fibrosis and chronic inflammation; no normal architecture is present

**CASE Diagnosis (from** medical center path