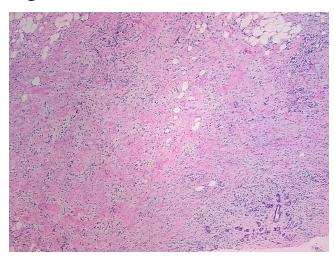

## **Product images:**

4x Image

20x Image

Appearance:

Sample Diagnosis (from Pathology Verification):

Pancreatitis, chronic

0% Normal: Lesional: 100% 0% Tumor: 0%

Tumor Hypo/Acellular

Stroma:

**Tumor Hypercellular** 

Stroma:

0%

**Necrosis:** 

**Pathology Verification** notes from H&E review: chronic pancreatitis with fibrosis and chronic inflammation; no normal architecture is present

**CASE Diagnosis (from** medical center path