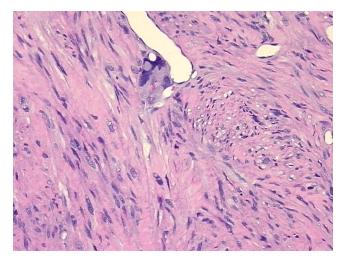

## **Product images:**

4x Image

20x Image

Т Appearance:

Sample Diagnosis (from

Pathology Verification):

Leiomyosarcoma, metastatic

Normal: 0% Lesional: 0% 97% Tumor:

Tumor Hypo/Acellular

Stroma:

3%

**Tumor Hypercellular** 

Stroma:

0%

0% **Necrosis:** 

**CASE Diagnosis (from** medical center path

report):

Leiomyosarcoma

55 Age: