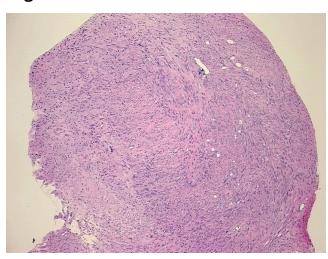

## **Product images:**

4x Image

20x Image

Т Appearance:

Sample Diagnosis (from

Pathology Verification):

Leiomyosarcoma, metastatic

Normal: 0% Lesional: 0% 97% Tumor:

Tumor Hypo/Acellular

Stroma:

3%

**Tumor Hypercellular** 

Stroma:

0%

0% **Necrosis:** 

**CASE Diagnosis (from** medical center path

report):

Leiomyosarcoma

55 Age: