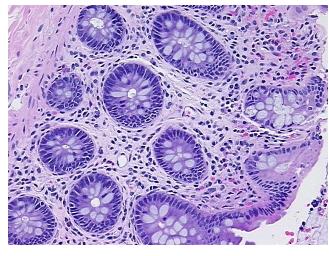

ecrosis: 09

Pathology Verification notes from H&E review:

20% mucosa, 10% submucosa, 70% muscle

CASE Diagnosis (from medical center path

report):

Adenocarcinoma of colon

**Age:** 64

**Gender:** Female

Race: White or Caucasian



**OriGene Technologies, Inc.** 9620 Medical Center Drive, Ste 200

CN: techsupport@origene.cn

Rockville, MD 20850, US Phone: +1-888-267-4436 https://www.origene.com techsupport@origene.com EU: info-de@origene.com



**Tumor Grade:** AJCC G1: Well differentiated

Minimum Stage

Grouping:

IΙΑ

T (Extent of Primary

Tumor):

Т3

N (Lymph node

N0

metastasis):

M (Distant metastasis): MX

**Storage:** Store FFPE tissue sections at +4°C.

**Stability:** All FFPE tissue sections are stable for 1 year from date of purchase.

## **Product images:**



4x Image



20x Image