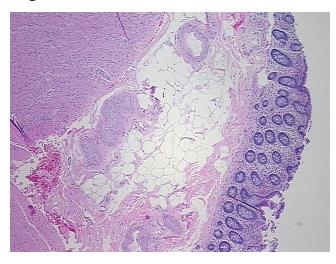

roma:

0%

Necrosis: 09

Pathology Verification notes from H&E review:

20% mucosa, 10% submucosa, 70% muscle

CASE Diagnosis (from medical center path

report):

Adenocarcinoma of colon

**Age:** 64

**Gender:** Female

Race: White or Caucasian



**OriGene Technologies, Inc.** 9620 Medical Center Drive, Ste 200

CN: techsupport@origene.cn

Rockville, MD 20850, US Phone: +1-888-267-4436 https://www.origene.com techsupport@origene.com EU: info-de@origene.com



**Tumor Grade:** AJCC G1: Well differentiated

Minimum Stage

Grouping:

IΙΑ

T (Extent of Primary

Tumor):

Т3

N (Lymph node

N0

metastasis):

M (Distant metastasis): MX

**Storage:** Store FFPE tissue sections at +4°C.

**Stability:** All FFPE tissue sections are stable for 1 year from date of purchase.

## **Product images:**



4x Image



20x Image